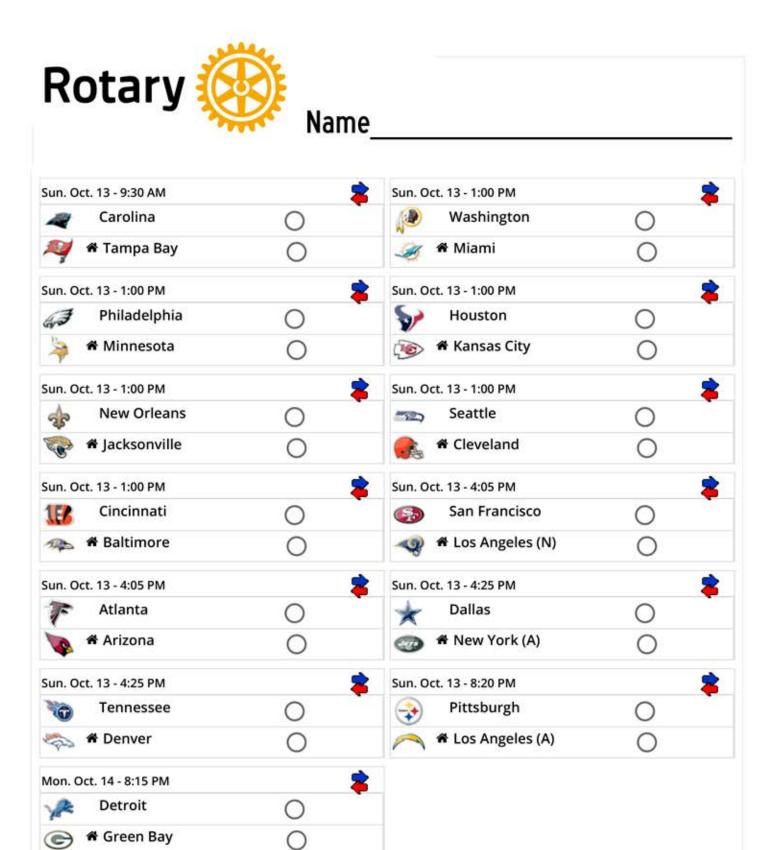

Monday night total combined points, two games \_\_\_\_\_

↑

| July 1                | the |                       |   |  |
|-----------------------|-----|-----------------------|---|--|
| Rotary Name           |     |                       |   |  |
| Sun. Oct. 6 - 1:00 PM | 2   | Sun. Oct. 6 - 1:00 PM | * |  |
| Jacksonville          | 0   |                       | 0 |  |
| 💐 🏾 🏶 Carolina        | 0   | 🔊 🏶 Washington        | 0 |  |
| Sun. Oct. 6 - 1:00 PM | *   | Sun. Oct. 6 - 1:00 PM | * |  |
| Auffalo Buffalo       | 0   | Baltimore             | 0 |  |
| 🐞 希 Tennessee         | 0   | 📀 🏾 Pittsburgh        | 0 |  |
| Sun. Oct. 6 - 1:00 PM | *   | Sun. Oct. 6 - 1:00 PM | * |  |
| 🔖 Arizona             | 0   | 댥 Atlanta             | 0 |  |
| 🔢 🏾 Cincinnati        | 0   | Sy 🏾 Houston          | 0 |  |
| Sun. Oct. 6 - 1:00 PM | *   | Sun. Oct. 6 - 1:00 PM | * |  |
| 💐 🛛 Tampa Bay         | 0   | a Minnesota           | 0 |  |
| 🚸 🏾 希 New Orleans     | 0   | New York (N)          | 0 |  |
| Sun. Oct. 6 - 1:00 PM | *   | Sun. Oct. 6 - 1:00 PM | * |  |
| Chicago               | 0   | New York (A)          | 0 |  |
| 🕎 🏾 🛪 Oakland         | 0   | 🔿 🏶 Philadelphia      | 0 |  |
| Sun. Oct. 6 - 4:05 PM | *   | Sun. Oct. 6 - 4:25 PM | * |  |
| lenver 💫              | 0   | Green Bay             | 0 |  |
| 🦰 🌴 Los Angeles (A)   | 0   | ★ 🏾 Allas             | 0 |  |
| Sun. Oct. 6 - 8:20 PM | *   | Mon. Oct. 7 - 8:15 PM | * |  |
| U Indianapolis        | 0   | Cleveland             | 0 |  |
| 🍥 🏾 Kansas City       | 0   | 🚱 🏾 San Francisco     | 0 |  |