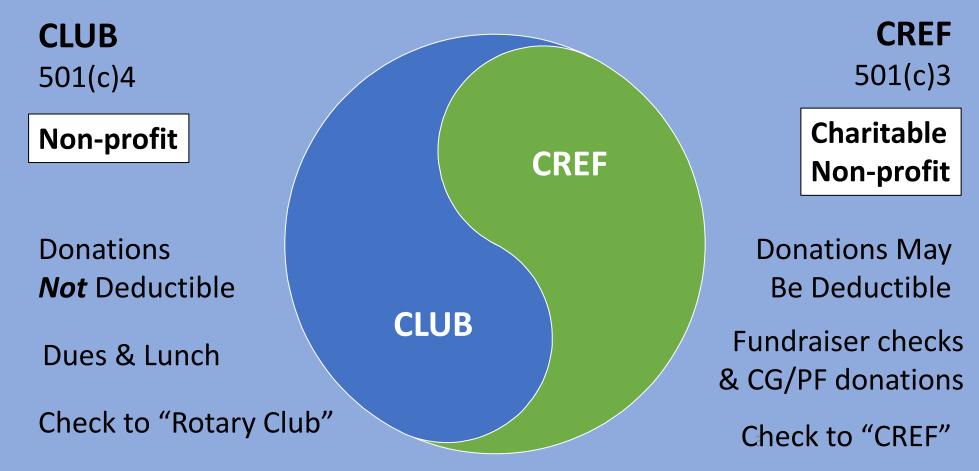

## Club & CREF

#### CREF is the Charitable arm of the club Separate Entities & Separate Governance Structures Same Membership