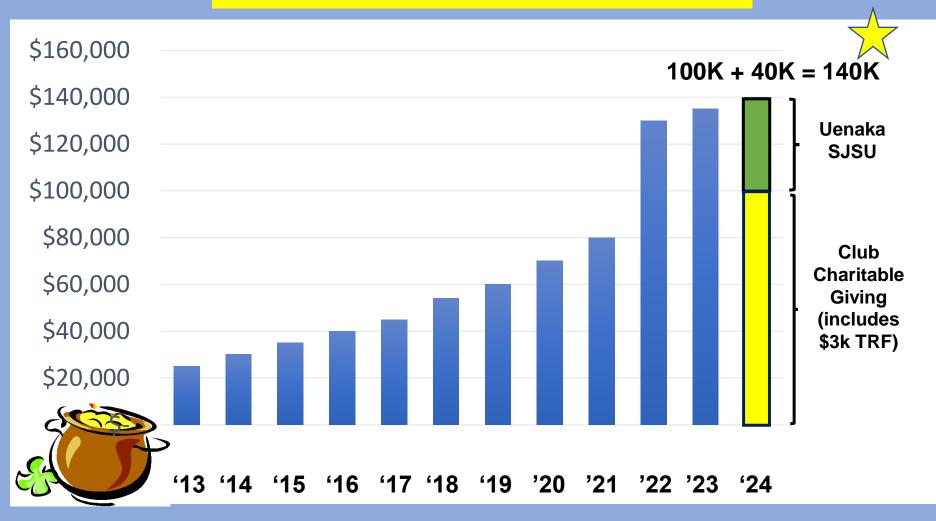

## **Permanent Fund Charitable Giving Contribution**

**2024 Contribution – \$140,000** 