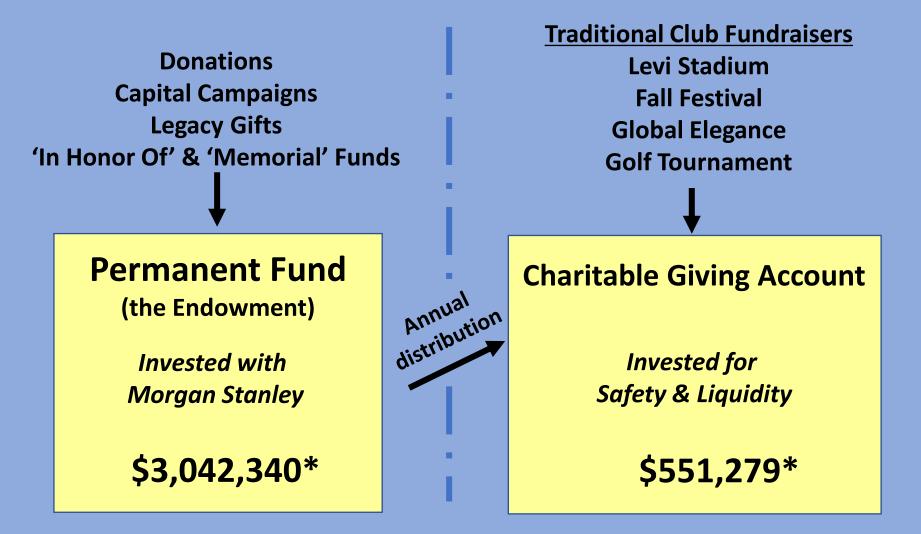

# **Key CREF Roles**

- Manage the <u>Permanent Fund</u> (Endowment) for *long* term funding of the *Club's* charitable giving.
- 2. Manage <u>Charitable Giving Funds</u> for *short* term funding of the *Club's* charitable giving.
- **3. Sponsor** Club **Fundraising Events** (Fall Festival, Global Elegance, Golf Tournament, Levi Stadium, Year of the Rabbit) for potential tax benefit of donors.
- **4. Ensure** that **charitable funds** are spent on charitable projects.
- 5. Inspire PF Donors & Legacy Members.

## Endowment

- The purpose of the endowment is to support the Club's *charitable activities* on a continuing basis:
  - Increase the Fund's principal through donations, capital campaigns, and legacy gifts.
  - Invest the principal with the *long term* objective of generating growth while preserving principal.
  - Provide the Club with a <u>predictable and</u> <u>growing stream</u> of annual distributions that support its charitable activities.

#### Currently invests \$3.1M of PF and \$417,000 CGA (As of 2/9/24)

- Permanent Fund Returns since inception: 4.51%
- Charitable Giving Account Returns since inception: 1.68%

We've distributed \$730,000 for charitable causes over the years

## **CREF Financial Structure**

\*Total Assets as of Jan 1, 2024 = \$3,593,619 (12/31/2023)