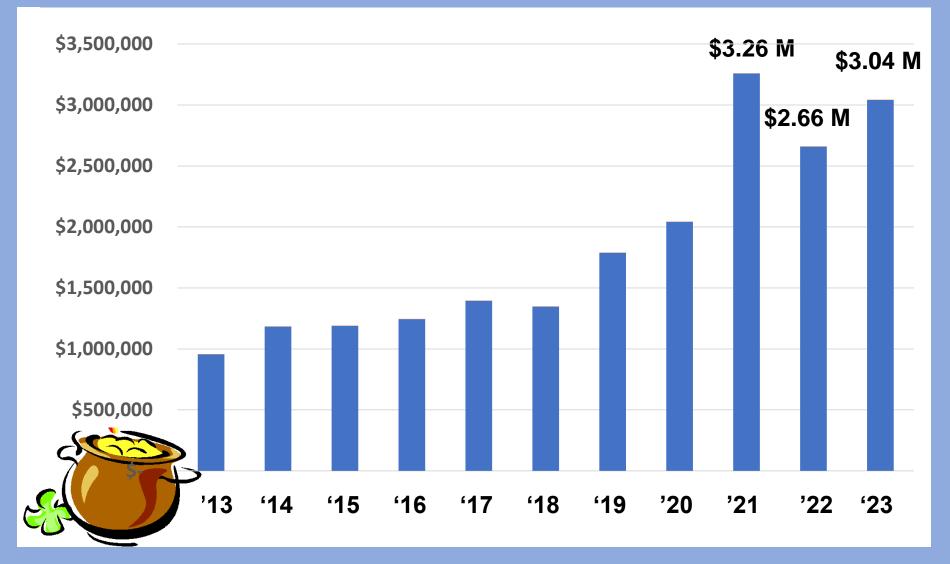

#### **Permanent Fund Annual Growth**

Annually On Dec 31<sup>st</sup>

9

#### Currently invests \$3.1M of PF and \$417,000 CGA (As of 2/9/24)

- Permanent Fund Returns since inception: 4.51%
- Charitable Giving Account Returns since inception: 1.68%

We've distributed \$730,000 for charitable causes over the years