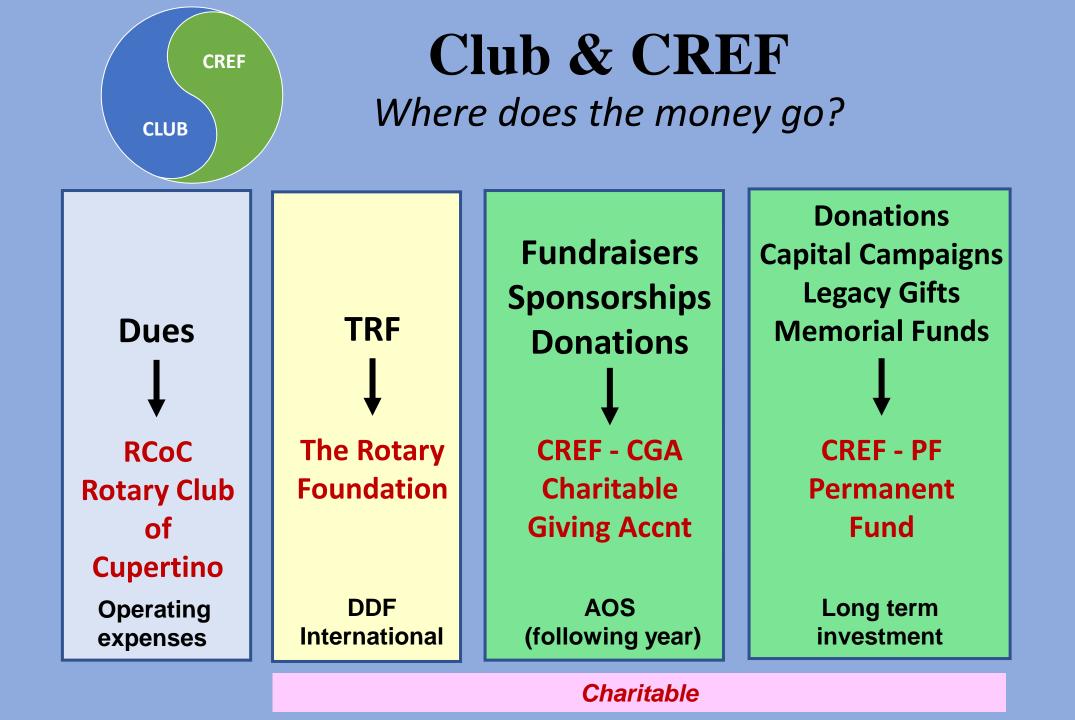

## Club & CREF

#### CREF is the Charitable arm of the club Separate Entities & Separate Governance Structures Same Membership