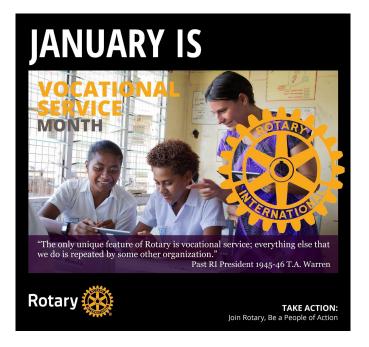

### January Theme Rotary Foundation

January is Rotary's Vocational Service Month, a great time to start leveraging vocational service in your club projects and activities.