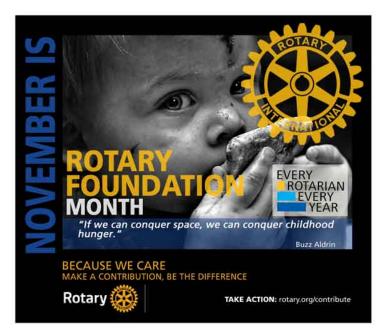

November Theme Rotary Foundation

November is the month that Rotary clubs and districts remind and educate Rotarians about the remarkable programs of our Foundation and seek the financial contributions needed to make the world a better place.