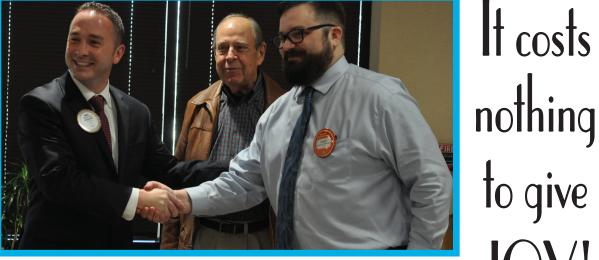

### **Rotarian Happenings**

Rotarian Susan Harris welcomes guest to the March 7th lunch meeting of the Palestine Rotary.

Rotary President Mike Davis, left, and Phil Jenkins, center, welcome new Rotarian Joseph Wilkinson, right, to the club.