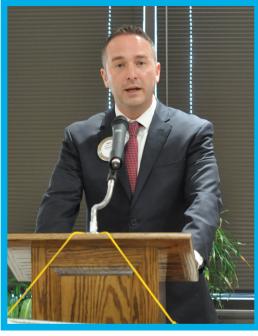

Rotary President Mike Davis introducing his special guest Jeremy Kleeme.

During the March 7 meeting, President Mike Davis introduced his special guest to the club, his best friend in the world, Jeremy Klemme, who was the best man at his wedding and has been there for all the major events in his life, including the March 6 Primary Election in which Davis won the seat of 369th District Court Judge.