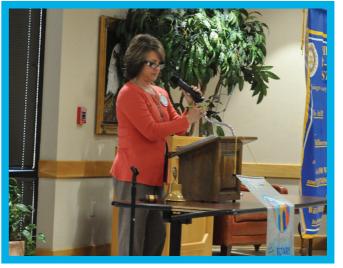

### **Rotarian Happenings**

Rotarian Susan Harris welcomes guest to the March 7th lunch meeting of the Palestine Rotary.

Rotary President Mike Davis, left, and Phil Jenkins, center, welcome new Rotarian Joseph Wilkinson, right, to the club.