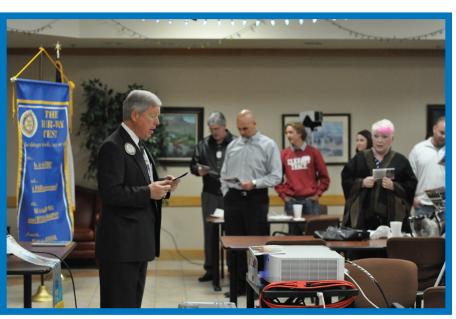

Rotarian Jim Whilhide leading the Palestine club in a round of "Swing Prayer is always a part of the Palestine Rotary Club's meeting. Low Sweet Chariot."

THE WORLD NEEDS MORE \*\*ROTARIANS

Don't forget to like and share our Facebook page! Rotary Club of Palestine, Texas District 5910