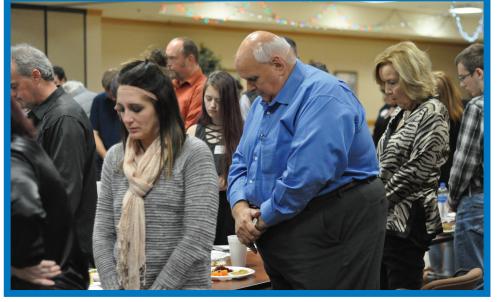

Rotarian Jim Whilhide leading the Palestine club in a round of "Swing Prayer is always a part of the Palestine Rotary Club's meeting. Low Sweet Chariot."

THE WORLD NEEDS MORE \*\*ROTARIANS

Don't forget to like and share our Facebook page! Rotary Club of Palestine, Texas District 5910