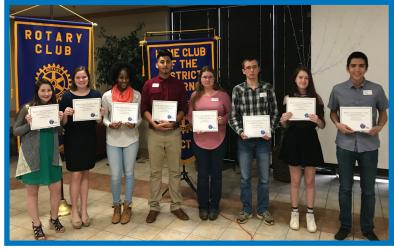

### **Rotarian Happenings**

President Michael Davis and Cody Harris, candidate for Texas Representative District for House District 8.

The Junior Rotarians for November 2017

Rotary Guest Speaker for Dec. 6 Blake Clifton, Manager of Pine Country Radio, 93.5.