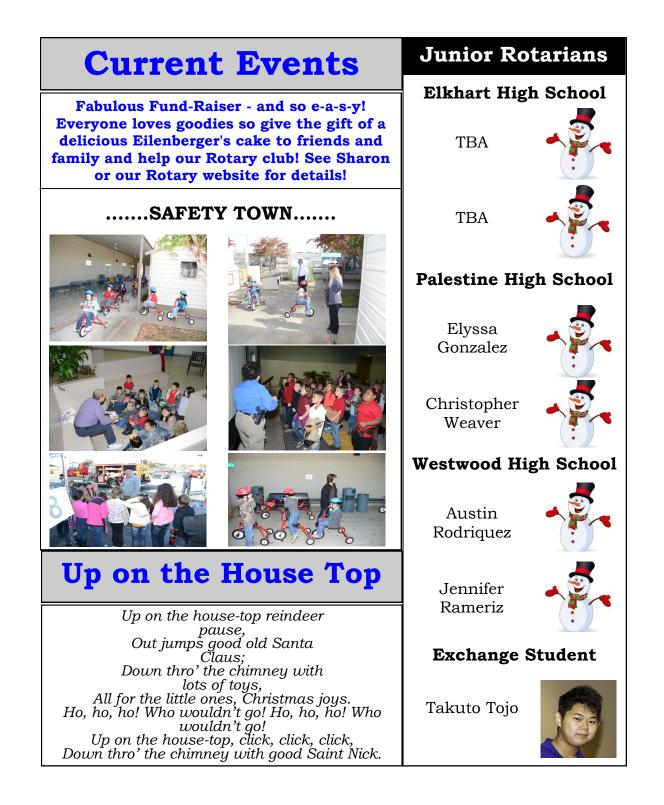

Brenda Walker **Bulletin** ~ Brad Anderson Web Master ~ Brenda Walker

> **Sergeants At Arms** Steve Spencer Mark Henderson David Hennessee

Palestine Rotary Club Meeting Wednesday ~ Noon ~ Ben E. Keith Community Room P.O. Box 612 ~ Palestine, TX 75802 www.palestinerotarvclub.org

# **Rotarians At Work**

Prayer ~ David Hennessee
Song & Pledge ~ Jerry Newton
Guest List ~ Mike Thomason
Attendance ~ Lee Ann Martine & Brenda Beazley

# **Today's Program**

**Chief Alexander** Palestine Police Department

# **Upcoming Programs**



**Dec. 10** ~ Rhonda Herrington & the Anderson County Choir Sounds of the Season

**Dec 17** ~ Tom Manskey Palestine Economic Development Corporation

## **Celebrations**

**Birthday** ~ Michael Gorby ~ Dec 2 Brad Anderson ~ Dec 6

**Anniversary** ~ None this week