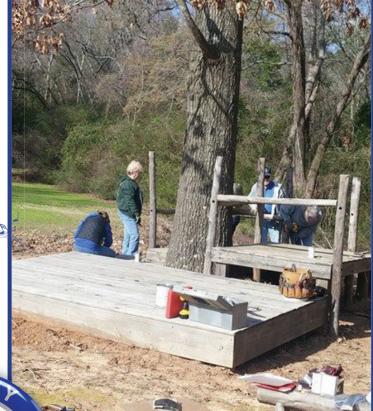

#### **Westwood**

Yeslin Cruz Michael Page Marina Powel Tara Yaunk Above and left, Rotarians braved the cold Saturday morning to give a facelift to the Washington Elementary playground equipment. Thanks to all our Rotarians who exhibited the Service Above Self spirit!