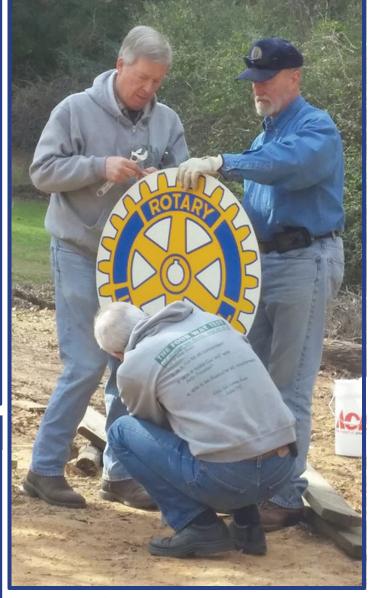

#### **Westwood**

Yeslin Cruz Michael Page Marina Powel Tara Yaunk Above and left, Rotarians braved the cold Saturday morning to give a facelift to the Washington Elementary playground equipment. Thanks to all our Rotarians who exhibited the Service Above Self spirit!