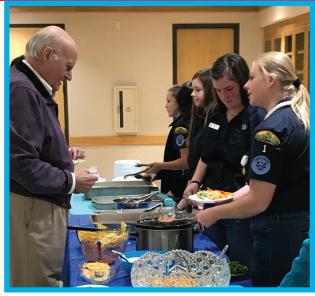

The Palestine Rotary did a fabulous job of singing "The Battle Hymn of the Republic" during the first meeting of 2018.

That Palestine Sea Scout Troop catered and served lunch to the Palestine Rotary Club on Jan. 3.