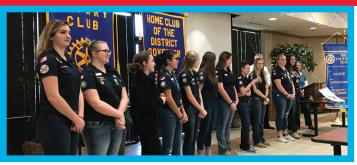

## **Rotarian Happenings**

The Sea Scouts, under the direction of Lisa Tang, introduce themselves to the Palestine Rotary Club.

Rotarian Mark Davis led the Palestine Rotary meeting on Jan. 3 in the absence of President Mike Davis.

The Palestine Rotary did a fabulous job of singing "The Battle Hymn of the Republic" during the first meeting of 2018.

That Palestine Sea Scout Troop catered and served lunch to the Palestine Rotary Club on Jan. 3.