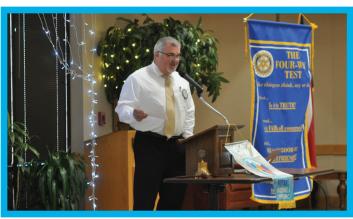

Mary Raum leading the 4-Way Test.

Guest Speaker Cody Harris sharing his background in agriculture in Anderson County along with his involvement with the Texas A&M Agrilife Extension group, Texas Agricultural Lifetime Leadership, known as TALL.