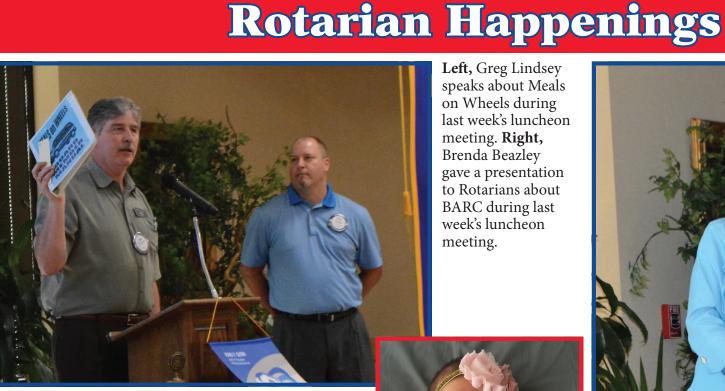

7lbs 5oz, 19 1/2 inches long

and perfect!

Left, Greg Lindsey speaks about Meals on Wheels during last week's luncheon meeting. Right, Brenda Beazley gave a presentation to Rotarians about BARC during last week's luncheon meeting.