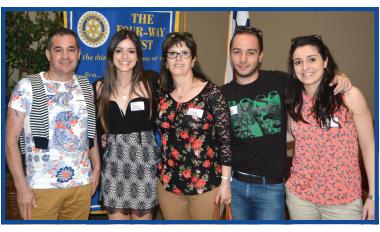

**Above,** Pauline De Fonseca, second from left, stands with her family and friends visiting from France at last weeks rotary luncheon.

\* Please mute your cell phones! \* Email information for bulletin to jmienk@palestineherald.com