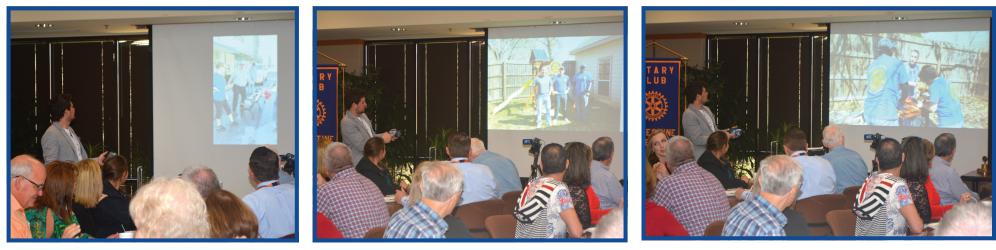

Above, Jordan Byrd shares photos from the recent service projects such as painting benches with fellow Rotarians at last week's luncheon meeting.

Humans as a whole need to know things about one another... Things that are sad and things that are happy. A recent death in the community made many aware that we would like to know our fellow rotarians better. Things like when children are born, grandchildren are born, kids graduate, get married, GET A JOB!!, when a Rotarian or a Rotarian spouse gets a promotion, gets a new job, is recognized by their professional association, etc – all the things that normally happen to people. We can be a closer, more cohesive unit, if we know each other on a more personal level. These are things that could be shared through Roto-Views if known in advance. Let's get our "news" to Jake so that it can be shared weekly in our Roto-View. Email such events to jmienk@palestineherald.com for placement.