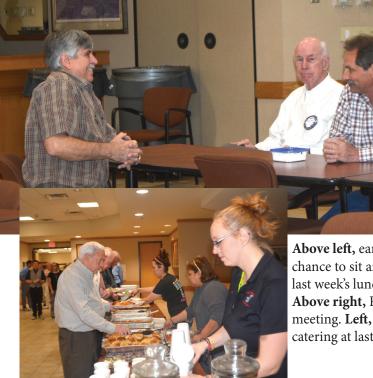

#### **Caterer's**

March 30 ~ Red Fire Grille April 6 ~ Taste NC April 13 ~ Contemporary Catering

> Don't forget to like and share our Facebook page! otary Club of Palestine, Texas District 5010

We

Above left, early birds have a chance to sit and chat before last week's luncheon meeting.

Above right, Rotarians join together in song before a recent meeting. Left, Rotarians line up for a taste of Italy from Giovanni's catering at last week's meeting.