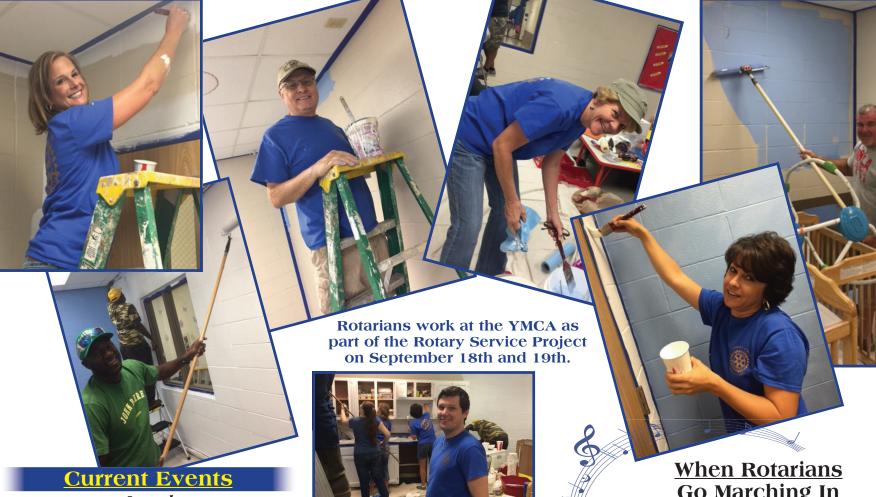

# Go Marching In Oh, when Rotarians

go marching in, Oh, when Rotarians go marching in, Yes, I want to be in that number,

When Rotarians go marching in. Oh, when we meet at Rotary Oh, when we meet at Rotary. Yes. I want to be in that number.