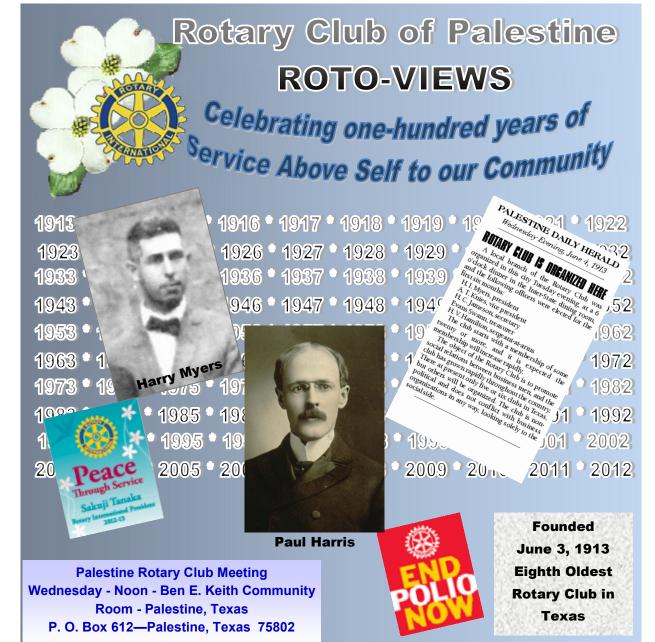

^ Past President

\* Paul Harris

Harry I. Myers -1913-14 \* T. B. Greenwood -1914-15 \* Hamilton Van Hamilton -1915-16 \* Roy W. Dunlap /A.C. Green -1916-17 \* J. C. Oehler -1917-18 \* Irby B. Hughes -1918-19 \* V. D. Wilson -1919-20 \* Lucius Gooch -1920-21 \* Luckett Kolstad, Sr. -1921-22 \* A. L. Myers (Leon) -1922-23 Eugene Fish -1923-24 \* Jessie C. Rickman -1924-25 \* W. M. Hamilton -1925-26 \* Bonner Frizzell -1926-27 \* Bonner Frizzell -1927-28 \* A. L. Hathcock -1928-29 \* J. V. Murdaugh -1929-30 \* Ernest Peters -1930-31 \* Harry M. McMahan -1931-32 \* Marion L. Boyd -1932-33 \* Jim F. Young-1933-34 Paul K. Phillips-1934-35 \* Ralph H. Irvine -1935-36 \* Earl Pierce -1936-37 \* Charles W. Wooldridge-1937-38 \* Sam Warmack -1938-39 \* George W. Burkitt -1939-40 \* Oscar R. Duff -1940-41 \* Grady Carson -1941-42 \* Carl Webb -1942-43 \* C. Gerald Joyce -1943-44 \* Tom Bailey, Jr. -1944-45