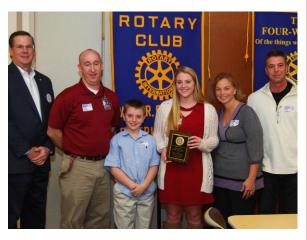

**New member induction:** Mark Scheuneman sponsored by Michele Duncan, Mike James sponsor by Lindy Blackburn and Pat Kendrick sponsored by Michele Duncan. Welcome to Rotary!

Student of the Month Tracey Morris is introduced by Bill Kelly. Teacher, Craig Bowman is pictured with Mr. Kelly and the Morris family. Tracy is in the top 10% of her class at Chaparral High School. Tracey is involved with Student Government, DECA, the National Honor Society and many other activities.