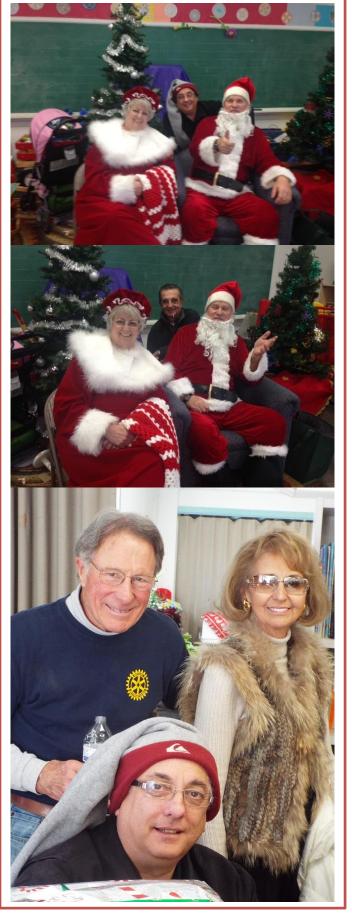

Parker COLORADO

Parker Adventist Hospital

Parker Rotarians **Carl Finamore, Mike Oldham, Li Pettett, Alvaro Pissoni and** Kam **Breitenbach** helped families enjoy some Christmas at the Denver Indian Center. The pictures tell the story!

Merry Christmas to All and to All a Good Night!

The Parker Rotarians along with several Rotarians from other clubs served 454 children with Christmas wrapped presents, candy, blankets, scarves and more! We all had a fun time and Alvaro got all bugged eyed meeting Santa (remember Andy Becker?) He was Santa for the day and did a great job listening to all the children. Mrs. Claus......not sure......maybe a foul smell?