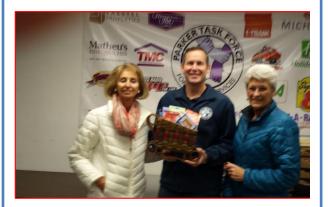

## Merry Christmas Parker, Colorado

Pictured are Li Pettett, Steve Budnack and Jane Johnson. The Rotary Club of Parker presented the Parker Task Force with 59 Gift Cards totaling \$1435.00.

The Rotary Community Corps of Parker shopped for two families for Christmas for the Parker Task Force.