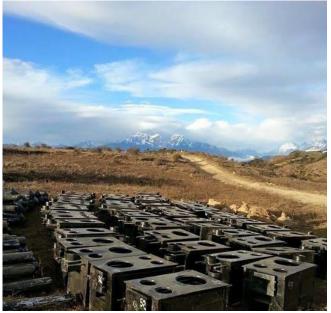

**MERRY CHRISTMAS ROTARIANS** 

A fun time was had by all! Mark your calendars to join us next year and come home filled with the Christmas spirit!

The stoves have arrived in Chyangba! I'll share more pictures when I do my presentation, but this is too exciting not to share! The 55 stoves took a long trip from Kathmandu to the village and, as you can see, had to be carried part of the way. Each stove weights about 150 lbs, so it was quite a feat!