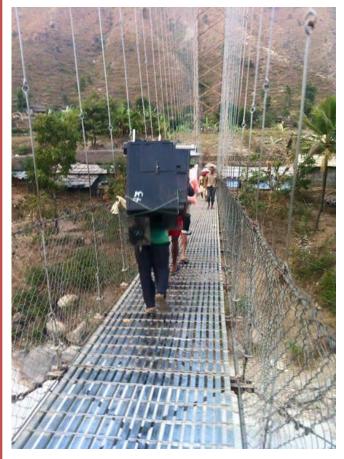

**MERRY CHRISTMAS ROTARIANS** 

A fun time was had by all! Mark your calendars to join us next year and come home filled with the Christmas spirit!

The stoves have arrived in Chyangba! I'll share more pictures when I do my presentation, but this is too exciting not to share! The 55 stoves took a long trip from Kathmandu to the village and, as you can see, had to be carried part of the way. Each stove weights about 150 lbs, so it was quite a feat!