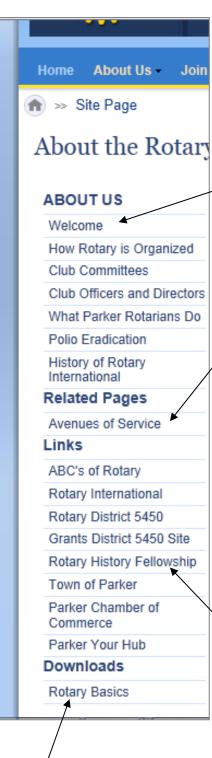

• You will be taken the Site Page for that area.

**Note**: To get to individual areas of service, click the Title **ABOUT US**, then click **Avenues of Service** under **Related Pages**. From there you will see each Avenue of Service on the left. Click the one you wish to work on.

## **Types of Content**

Go to any main area of our website by using links on the main navigation bar.

Once in a main area, known as a *Site Page*, there are multiple types of content.

The content types are organized and automatically linked on the navigation pane on the left side of the screen.

### **Related Pages**

These are identical to Stories except for where they are placed on the navigation pane. Use stories for primary, frequently used content. Use Related Pages for supplemental information. These can also have all of the sub section that major Site Pages have (Stories, Related Pages, Links, Downloads) so they can be used to created "nested" Website within our main website for, for example, a project that has a great deal of content.