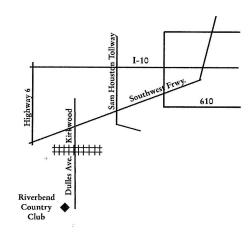

Contests and Prizes:

- Awards for 1<sup>st</sup>, 2<sup>nd</sup> and 3<sup>rd</sup> place teams (Gross and Net)
- Putting contest
- Closest to the pin
- Longest drive
- Straightest drive

To reach Riverbend Country Club, take the Southwest Freeway (U.S. 59) south of the Sam Houston Toll Road and exit at Airport/Kirkwood. Stay on the feeder through the first light at Airport and turn left at the second light at Kirkwood, which turns into Dulles after you cross

the railroad tracks and Hwy 90A. Riverbend is on the right, exactly 2.3 miles from US 59, or call (281) 269-2525 for more information.