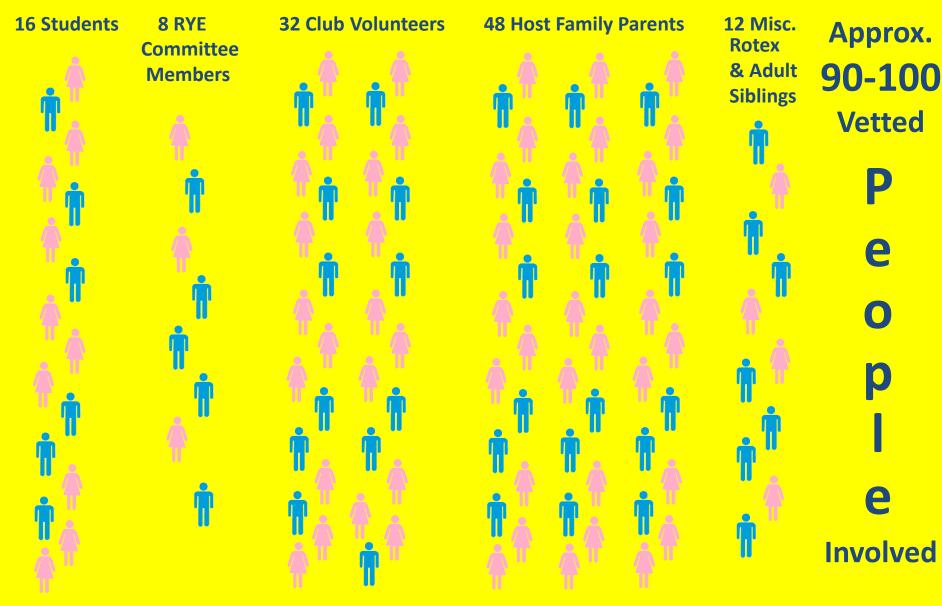

### The projected numbers involved for a typical Inbound Exchange Year in District 5495