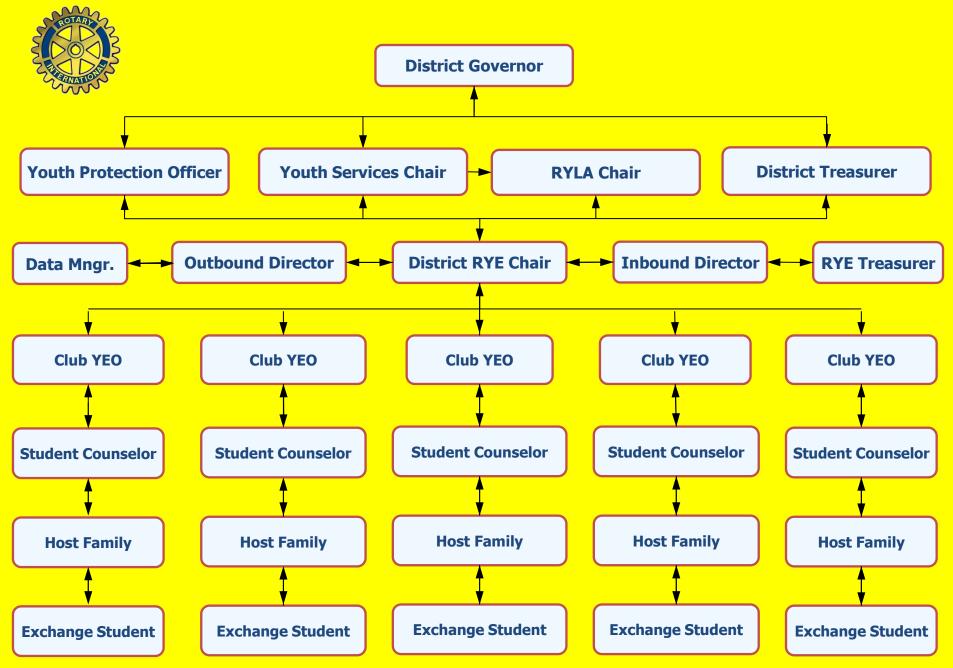

hrift, Marcella             | F      | 5510 | Gilbert     | Highland            |  |
| 12 | Serbin, Eva                   | F      | 5490 | Buckeye     | Estrella            |  |
| 13 | Shoemaker, Esperanza (Hope)   | F      | 5490 | Buckeye     | Youngker            |  |
| 14 | Stephens, Ella                | F      | 5490 | Anthem      | Boulder Creek       |  |
| 15 | Tavrytzky, Brayden (Brady)    | М      | 5510 | Phoenix     | Paradise Valley     |  |
| 16 | Van Rooy, Jacob (Jake or JVR) | М      | 5490 | Lake Havasu | Lake Havasu City    |  |
| 17 | Yee, Benjamin (Ben)           | М      | 5510 | Scottsdale  | Coronado            |  |

### The projected numbers involved for a typical Inbound Exchange Year in District 5495



#### **Rotary Youth Exchange District Support Structure**





### 2017-2018 District 5495 **RYE Budget** (will fluctuate with actual number of exchange students selected and hosted)

#### **INCOME** Outbound Student Fees 16 x \$500 \$8,000 **Requested District Support** \$5.000 Club Fees – \$500/Inbound Student \$8,000 Club Fees – \$500/Outbound Student \$8,000 **TOTAL ESTIMATED INCOME** \$29,000 **EXPENSE Administrative** SCANEX Multidist. Tech/Travel/Storage \$1,000 **NAYEN** Conference \$2,500 International & Local Postage \$500 **Office Supplies/Printing/Copies** \$500 **Committee Meetings** \$500 \$1,000 **Recruitment/PR Background checks** \$1,500 **Inbound Program** Orientation \$2,000 \$2.000 **RYIA** Volunteer Travel/Events/Meals \$5,000 **Outbound Program Orientation Camp** \$2.500 Name Tags, Patches, Pins, Flags, Flyers \$1,000 \$500 *