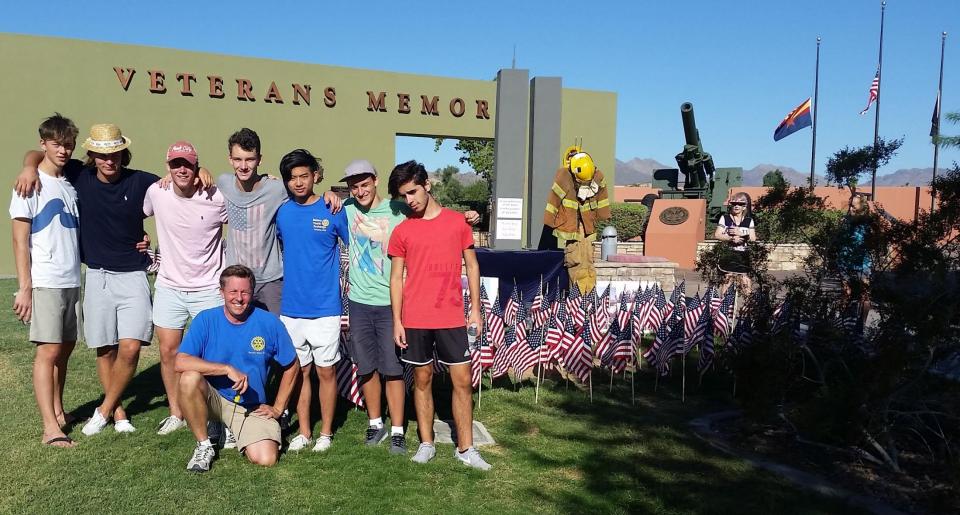

## **Demonial Service Project** Over 400 US flags placed in tribute to the fallen First Responders of September 11, 2001