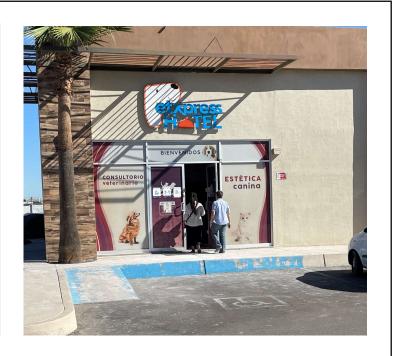

## MARIA MARTINEZ

DOG HOTEL, GROOMING, VET, PARTIES, CAKES AND COOKIES

• 12 YEARS IN THE BUSINESS, 4CYCLES, 1<sup>ST</sup> LOAN,5000 PESO'S CURRENT LOAN 20,000 PESO'S

11

|                     | LOAN INFORM         | MATION J | ANUARY 2023   |         |               |  |
|---------------------|---------------------|----------|---------------|---------|---------------|--|
|                     | Hermosillo          |          |               | Nogales |               |  |
|                     | GG14                |          | GG15          |         | GG16          |  |
| Initial Loan Amount | \$<br>105,000.00    | \$       | 83,200.00     | \$      | 88,892.00     |  |
| # Loan Cycles       | 14                  |          | 12            |         | 10            |  |
| Amount Loaned       | \$<br>29,400,000.00 | \$       | 19,968,000.00 | \$      | 17.778,400.00 |  |
| 30 Days             | 0.74%               |          | 0.67%         |         | 0.65%         |  |
| 60 Days             | 0.83%               |          | 0.84%         |         | 0.67%         |  |
| 90 Days             | 0.81%               |          | 0.91%         |         | 0.69%         |  |
| 120 Days            | 0.75%               |          | 1.04%         |         | 0.57%         |  |
| Total # Clientes    | 4220                |          | 3273          |         | 2459          |  |
| Average Loan Amount | \$<br>8,700.00      | \$       | 6,000.00      | \$      | 8,300.00      |  |
|                     |                     |          |               |         | _             |  |
|                     |                     |          |               |         |               |  |
|                     |                     |          |               |         |               |  |