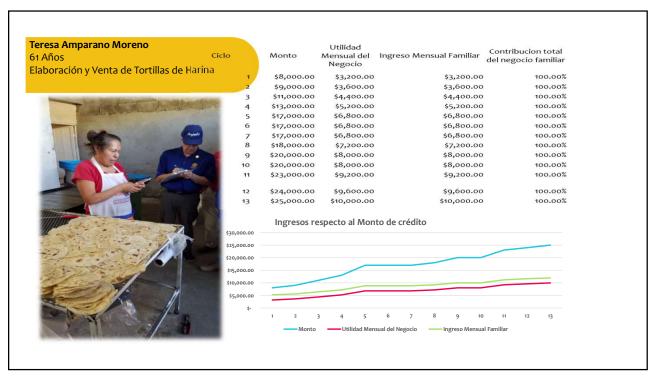

|          | 0.84%         |         | 0.67%         |  |
| 90 Days             | 0.81%               |          | 0.91%         |         | 0.69%         |  |
| 120 Days            | 0.75%               |          | 1.04%         |         | 0.57%         |  |
| Total # Clientes    | 4220                |          | 3273          |         | 2459          |  |
| Average Loan Amount | \$<br>8,700.00      | \$       | 6,000.00      | \$      | 8,300.00      |  |
|                     |                     |          |               |         | _             |  |
|                     |                     |          |               |         |               |  |
|                     |                     |          |               |         |               |  |





"STINKY"

17









## How This Program Works

- 1-3 Rotary Global Grants create the initial operating capital
- 2-Additional operating capital is floored by donations from individuals (tax deductible) and Rotary Clubs
- 3-Borrower groups (5-12 members) are formed by FinReg.
- 4-Loans are approved and administered by FinReg staff
- 5-Borrower trips are created by the Rotary Microcredit Committee and costs are covered by FinReg
- 6-Borrower surveys are taken by individuals on the visit-statical data is collected and reviewed
- 7-Monthly Finanical data is collected by FinReg and reviewed by the Microcredit Committee

## QUESTIONS & ANSWERS

- More information? Contact PDG Abe Feder 602-622-7289
- Or <a href="mailto:abefeder1@gmail.com">abefeder1@gmail.com</a>
- Join us on our next borrower's trip April 14