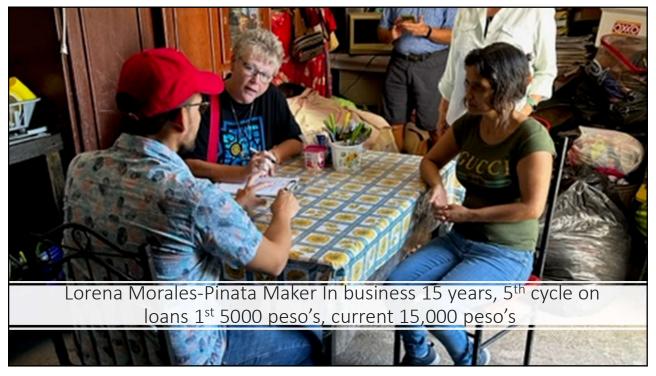

|          | 0.84%         |         | 0.67%         |  |
| 90 Days             | 0.81%               |          | 0.91%         |         | 0.69%         |  |
| 120 Days            | 0.75%               |          | 1.04%         |         | 0.57%         |  |
| Total # Clientes    | 4220                |          | 3273          |         | 2459          |  |
| Average Loan Amount | \$<br>8,700.00      | \$       | 6,000.00      | \$      | 8,300.00      |  |
|                     |                     |          |               |         | _             |  |
|                     |                     |          |               |         |               |  |
|                     |                     |          |               |         |               |  |





"STINKY"

17









## How This Program Works

- 1-3 Rotary Global Grants create the initial operating capital
- 2-Additional operating capital is floored by donations from individuals (tax deductible) and Rotary Clubs
- 3-Borrower groups (5-12 members) are formed by FinReg.
- 4-Loans are approved and administered by FinReg staff
- 5-Borrower trips are created by the Rotary Microcredit Committee and costs are covered by FinReg
- 6-Borrower surveys are taken by individuals on the visit-statical data is collected and reviewed
- 7-Monthly Finanical data is collected by FinReg and reviewed by the Microcredit Committee

## QUESTIONS & ANSWERS

- More information? Contact PDG Abe Feder 602-622-7289
- Or <a href="mailto:abefeder1@gmail.com">abefeder1@gmail.com</a>
- Join us on our next borrower's trip April 14-1