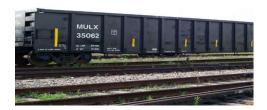

# Rail car types by commodity

### FREEPORT

**Copper Concentrate** 

Anodes and Refined Copper

Sulphuric Acid

Lime

**Grinding Media** 

Sulphur

Lube oil / Caustic Soda