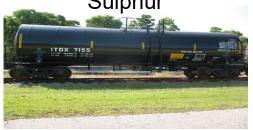

### FREEPORT

**Copper Concentrate** 

Anodes and Refined Copper

Sulphuric Acid

Lime

**Grinding Media** 

Sulphur

Lube oil / Caustic Soda