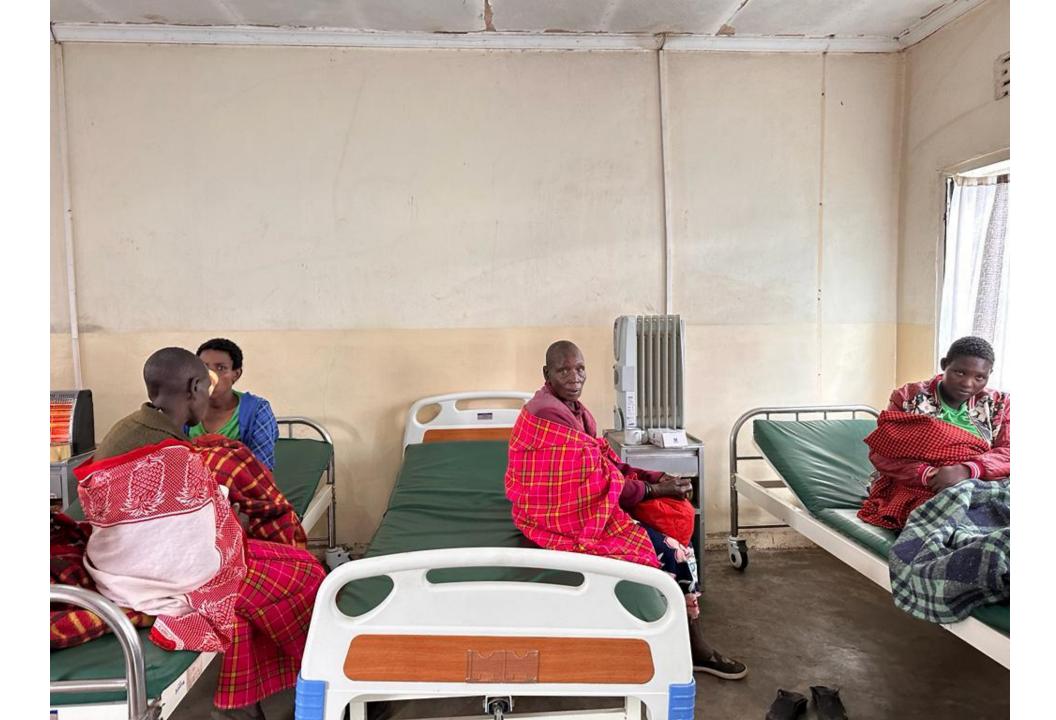

#### OLCHORRO HARD DATA

Comparing 9 quarters preceding a transitional quarter for new equipment delivery and staff training to 10 following quarters

| PEAR. | QUARTERS                | No of Normal deliveries | No of FOB I MUB. | No of LBH<br>185009 | No of Low<br>Apparscore | Preterm                            | Outcomev.                   |
|-------|-------------------------|-------------------------|------------------|---------------------|-------------------------|------------------------------------|-----------------------------|
| 2019  | JAN - MARCH             | 52                      | 0                | 2                   | 2                       | 0                                  |                             |
|       | APRIL - JUNE            | 56                      | 0                | 0                   |                         | 0                                  | OLCHO<br>, DAID             |
| -     | JULY - SEPTEMBER        | 88                      | 4 FJ8            |                     | 0                       | 1 preterm<br>1 Neorstal<br>cleath. | P. G. B.                    |
|       | OCTOBER-DECEMBER        | 68                      | O                | O                   | 0                       | 1-Maternal death.                  | ALTHEENTRE<br>WILL<br>MENTA |
| 2020. | JAN- MARCH              | 64                      | 1-FCB            | ١                   | O                       | O                                  | A A                         |
|       | APRIL-JUNE              | 61                      | 3-FCB<br>1-MIB   | 0                   | 0                       | 0                                  |                             |
| 11    | JUIN-SEPTEMBER          | 74                      | 1-MCB            | 0                   | 0                       | 0                                  |                             |
| 493P  | Drigger to December 5 G | 90                      | 1-FCB.           | 0                   | 0                       | 0                                  |                             |

#### **OLCHORRO RESULTS**

- 50% increase in Normal deliveries (heightened awareness)
- 10% decrease in Low Birth Weight births
- 45% decrease in Low APGAR scores\*
- 65% decrease in neonatal/maternal deaths