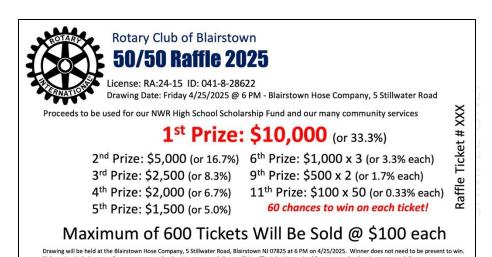

# Rotary Club of Blairstown 50/50 Raffle 2025 Order Form

# Raffle Ticket including 1 Dinner Event Entry = \$100 2nd Dinner Event Entry = \$20 (limit 1 per Raffle Ticket)

Order from any Blairstown Rotarian or: