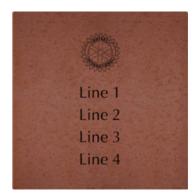

100% of proceeds will be used for Community Center improvements.

| Line 1           | \$100 - 4x8 Brick 3 lines of text, 20 characters per line (including spaces and punctuation) |                         |     |      |    |      |        |       |     |     |     |     |      |       |    |  |
|------------------|----------------------------------------------------------------------------------------------|-------------------------|-----|------|----|------|--------|-------|-----|-----|-----|-----|------|-------|----|--|
| Line 3           | \$                                                                                           | 100 -                   | 4x8 | Bric | :k |      |        |       |     |     |     |     |      |       |    |  |
| Line 1           | 3 lines of text, 12 characters per line (including spaces and punctuation)  Clipart          |                         |     |      |    |      |        |       |     |     |     |     |      |       |    |  |
| Line 2<br>Line 3 |                                                                                              |                         |     | +    | Н  |      |        | Ŧ     | 1   |     |     | CII | pai  |       |    |  |
|                  | 2 lines o                                                                                    | <b>100 -</b> of text, 2 |     |      |    | line | (inclu | ıding | spa | ces | and | pun | ctua | ation | 1) |  |
| Line 1<br>Line 2 | Clina                                                                                        |                         |     |      |    |      |        |       |     |     |     |     |      |       |    |  |