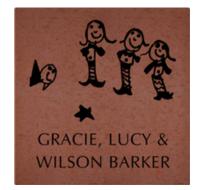

**Send images to:** <u>info@blairstownrotary.org</u>

|                                                                            | \$300 - 8x8 Brick with Children's Artwork |  |  |  |  |  |  |  |  |  |  |  |  |  |  |  |  |  |  |
|----------------------------------------------------------------------------|-------------------------------------------|--|--|--|--|--|--|--|--|--|--|--|--|--|--|--|--|--|--|
| 2 lines of text, 20 characters per line (including spaces and punctuation) |                                           |  |  |  |  |  |  |  |  |  |  |  |  |  |  |  |  |  |  |
|                                                                            |                                           |  |  |  |  |  |  |  |  |  |  |  |  |  |  |  |  |  |  |
|                                                                            |                                           |  |  |  |  |  |  |  |  |  |  |  |  |  |  |  |  |  |  |
| +C-                                                                        | tSee Templete on Leet Pers                |  |  |  |  |  |  |  |  |  |  |  |  |  |  |  |  |  |  |

See Template on Last Page

**Send Drawing to:** info@blairstownrotary.org

Not Available to Top Not Available to Top of 4x8 of 4x8

5SB\*

15SB\*

of 4x8

16SB\*

17SB\*