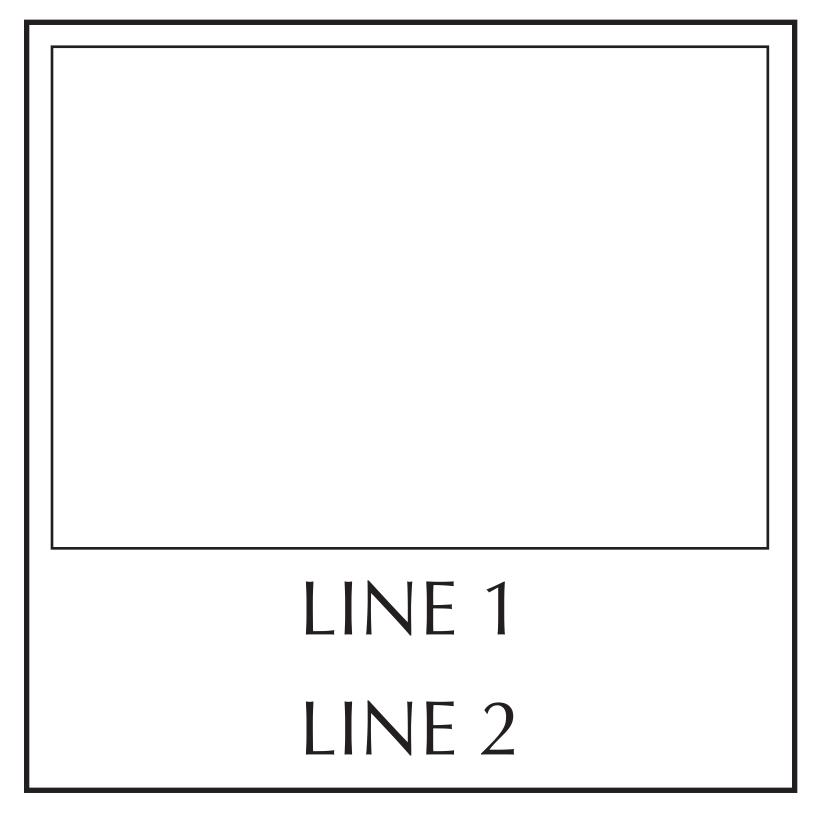

**Send images to:** <u>info@blairstownrotary.org</u>

|                                                                            | \$300 - 8x8 Brick with Children's Artwork |  |  |  |  |  |  |  |  |  |  |  |  |  |  |  |  |  |  |
|----------------------------------------------------------------------------|-------------------------------------------|--|--|--|--|--|--|--|--|--|--|--|--|--|--|--|--|--|--|
| 2 lines of text, 20 characters per line (including spaces and punctuation) |                                           |  |  |  |  |  |  |  |  |  |  |  |  |  |  |  |  |  |  |
|                                                                            |                                           |  |  |  |  |  |  |  |  |  |  |  |  |  |  |  |  |  |  |
|                                                                            |                                           |  |  |  |  |  |  |  |  |  |  |  |  |  |  |  |  |  |  |
| +C-                                                                        | tSee Templete on Leet Pers                |  |  |  |  |  |  |  |  |  |  |  |  |  |  |  |  |  |  |

See Template on Last Page

**Send Drawing to:** info@blairstownrotary.org

Not Available to Top Not Available to Top of 4x8 of 4x8

5SB\*

15SB\*

of 4x8

16SB\*

17SB\*