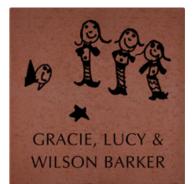

# \$300 - 8x8 Brick with Children's Artwork

2 lines of text, 20 characters per line (including spaces and punctuation)

#### \*See Template on Last Page

Send Drawing to: <a href="mailto:bob@shaggytreefarm.net">bob@shaggytreefarm.net</a>