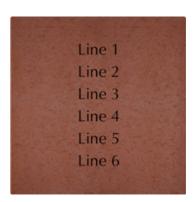

# \$150 - 8x8 Brick

6 lines of text, 20 characters per line (including spaces and punctuation)

|  |  |  |  |  | 2 |  |  |  |  |
|--|--|--|--|--|---|--|--|--|--|

|                | Stands                                                                                                                                                                                                                                                                                                                                                                                                                                                                                                                                                                                                                                                                                                                                                                                                                                                                                                                                                                                                                                                                                                                                                                                                                                                                                                                                                                                                                                                                                                                                                                                                                                                                                                                                                                                                                                                                                                                                                                                                                                                                                                                         |  |
|----------------|--------------------------------------------------------------------------------------------------------------------------------------------------------------------------------------------------------------------------------------------------------------------------------------------------------------------------------------------------------------------------------------------------------------------------------------------------------------------------------------------------------------------------------------------------------------------------------------------------------------------------------------------------------------------------------------------------------------------------------------------------------------------------------------------------------------------------------------------------------------------------------------------------------------------------------------------------------------------------------------------------------------------------------------------------------------------------------------------------------------------------------------------------------------------------------------------------------------------------------------------------------------------------------------------------------------------------------------------------------------------------------------------------------------------------------------------------------------------------------------------------------------------------------------------------------------------------------------------------------------------------------------------------------------------------------------------------------------------------------------------------------------------------------------------------------------------------------------------------------------------------------------------------------------------------------------------------------------------------------------------------------------------------------------------------------------------------------------------------------------------------------|--|
|                | Section of the sectio |  |
|                | 200                                                                                                                                                                                                                                                                                                                                                                                                                                                                                                                                                                                                                                                                                                                                                                                                                                                                                                                                                                                                                                                                                                                                                                                                                                                                                                                                                                                                                                                                                                                                                                                                                                                                                                                                                                                                                                                                                                                                                                                                                                                                                                                            |  |
| and the second | Line 1                                                                                                                                                                                                                                                                                                                                                                                                                                                                                                                                                                                                                                                                                                                                                                                                                                                                                                                                                                                                                                                                                                                                                                                                                                                                                                                                                                                                                                                                                                                                                                                                                                                                                                                                                                                                                                                                                                                                                                                                                                                                                                                         |  |
| and the second | Line 2                                                                                                                                                                                                                                                                                                                                                                                                                                                                                                                                                                                                                                                                                                                                                                                                                                                                                                                                                                                                                                                                                                                                                                                                                                                                                                                                                                                                                                                                                                                                                                                                                                                                                                                                                                                                                                                                                                                                                                                                                                                                                                                         |  |
| The second     | Line 3                                                                                                                                                                                                                                                                                                                                                                                                                                                                                                                                                                                                                                                                                                                                                                                                                                                                                                                                                                                                                                                                                                                                                                                                                                                                                                                                                                                                                                                                                                                                                                                                                                                                                                                                                                                                                                                                                                                                                                                                                                                                                                                         |  |
|                | Line 4                                                                                                                                                                                                                                                                                                                                                                                                                                                                                                                                                                                                                                                                                                                                                                                                                                                                                                                                                                                                                                                                                                                                                                                                                                                                                                                                                                                                                                                                                                                                                                                                                                                                                                                                                                                                                                                                                                                                                                                                                                                                                                                         |  |
| in the second  |                                                                                                                                                                                                                                                                                                                                                                                                                                                                                                                                                                                                                                                                                                                                                                                                                                                                                                                                                                                                                                                                                                                                                                                                                                                                                                                                                                                                                                                                                                                                                                                                                                                                                                                                                                                                                                                                                                                                                                                                                                                                                                                                |  |