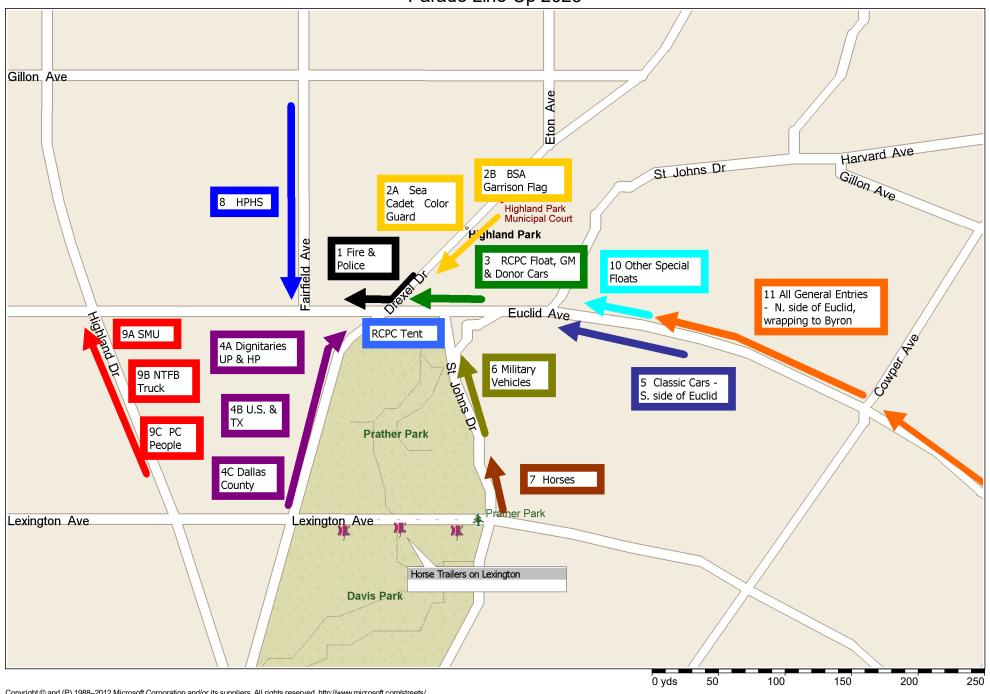

Parade Line-Up 2023

Copyright © and (P) 1988–2012 Microsoft Corporation and/or its suppliers. All rights reserved. http://www.microsoft.com/streets/
Certain mapping and direction data © 2012 NAVTEQ. All rights reserved. The Data for areas of Canada includes information taken with permission from Canadian authorities, including: © Her Majesty the Queen in Right of Canada, © Queen's Printer for Ontario. NAVTEQ and NAVTEQ ON BOARD are trademarks of NAVTEQ. © 2012 Tele Atlas North America, Inc. All rights reserved. Tele Atlas and Tele Atlas North America are trademarks of Tele Atlas, Inc. © 2012 by Applied Geographic Solutions. All rights reserved. Portions © Copyright 2012 by Woodall Publications Corp. All rights reserved.