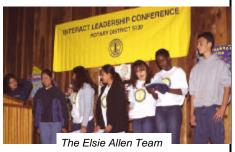

#### INTERACT LEADERSHIP CONFERENCE ROTARIANS WELCOME

You are cordially invited to attend the Interact Leadership Conference at Alliance Redwoods in Occidental on **Saturday, March 23rd** at 9AM. District 5130 Interact Club Members will present their project reports for 2001-2002. **Inspiration guaranteed!** 

# INTERACT LEADERSHIP CONFERENCE ROTARIANS WELCOME

Laura Gomez, Gail Temple, Beatriz Gomez and Eddie Moran from our Interact Club

You are cordially invited to attend the Interact Leadership Conference at Alliance Redwoods in Occidental on **Saturday, March 23rd at 9 AM.** District 5130 Interact Club Members will present their project reports for 2001-2002. **Inspiration guaranteed!** 

#### INTERACT LEADERSHIP CONFERENCE ROTARIANS WELCOME

Laura Gomez, Gail Temple, Beatriz Gomez and Eddie Moran from our Interact Club

You are cordially invited to attend the Interact Leadership Conference at Alliance Redwoods in Occidental on **Saturday, March 23rd at 9 AM.** District 5130 Interact Club Members will present their project reports for 2001-2002.

# INTERACT LEADERSHIP CONFERENCE

When **Jim McCracken** said to expect Inspiration at this past weekend's Interact Leadership Conference at Alliance Redwoods, he was understating it. Interact clubs from throughout Dis-

trict 5130 were well represented. They enthusiastically presented their past year's service projects and fundraising activities. It is just amazing what these young people are doing in the spirit of SERVICE ABOVE SELF. The results these young people achieve make our Rotary involvement worthwhile and very satisfying. Thanks to our Interact

coordinators. Incoming District Governor, Terri Clark, spoke at Saturday morning's presentation.