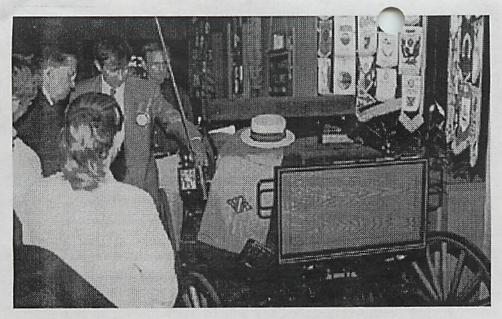

# **Return of Job Fair!**

Sunrise Rotary Club's second job fair was a moving success -- with bicycles on display from Russ McCracken's shop, with attorney Steve Olsen's carriage office and Jim McCracken and son (below) with their graphics arts design displays.

Photos by Archie Julian