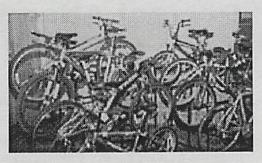

# **Return of Job Fair!**

Sunrise Rotary Club's second job fair was a moving success -- with bicycles on display from Russ McCracken's shop, with attorney Steve Olsen's carriage office and Jim McCracken and son (below) with their graphics arts design displays.