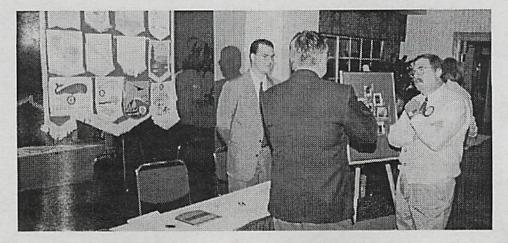

# **Return of Job Fair!**

Sunrise Rotary Club's second job fair was a moving success -- with bicycles on display from Russ McCracken's shop, with attorney Steve Olsen's carriage office and Jim McCracken and son (below) with their graphics arts design displays.

Photos by Archie Julian