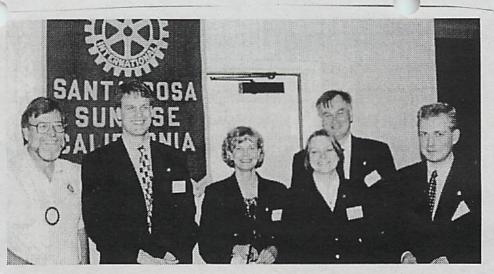

The April total increased our attendance for the first four months of the year ot 86.3%.

Visitors from Finland

President Randy welcomes the Group Study Exchange team visiting Rotary District 5130 from Finland.