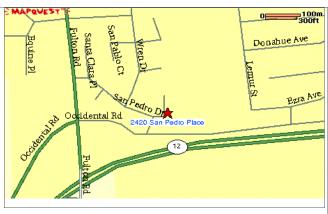

FIRESIDE AT JIM McCRACKENS: This coming Tuesday, May 23rd, at 6:30 pm, Jim and Prisilla McCracken will be hosting a club fireside at their home, 2420 San Pedro Place. Also joining us is a group from the