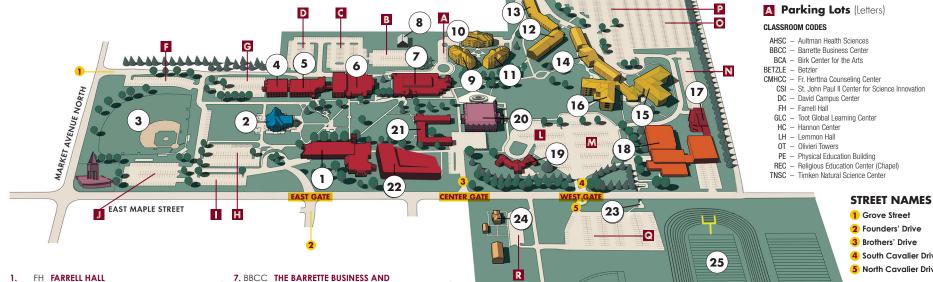

# WALSH UNIVERSITY

Academic Affairs Academic Support Center Advancement/Alumni Br. Edmond Drouin Library Business Office Classrooms **Human Resources** Information Technology Services Office of the President Student Service Center Financial Aid/Registrar/Student Billing

# 2. REC OUR LADY OF PERPETUAL HELP CHAPEL

Classrooms Religious Education Center Faculty Offices

### BIERY BASEBALL COMPLEX

### **CSI SAINT JOHN PAUL II CENTER FOR SCIENCE INNOVATION**

Classrooms Faculty Offices Research Labs

## 5. TNSC TIMKEN NATURAL SCIENCES CENTER

Classrooms Faculty Offices Research Labs

# 6. AHSC AULTMAN HEALTH FOUNDATION HEALTH **SCIENCES CENTER/THE DON & IDA**

**BETZLER SOCIAL AND BEHAVIORAL SCIENCES CENTER** Betzler Auditorium

Byers School of Nursing Herttna Counseling Center Classrooms/Labs Faculty Offices

# **COMMUNITY CENTER**

Auxiliary/Special Services Betzler Grille Br. Robert Francoeur Conference Center Classrooms DeVille School of Business

# Professional Advising ST. KATHARINE DREXEL HOUSE

Campus Ministry The Garage

#### **MEIER HALL** 9.

10. STEIN HALL

### **BRAUCHLER HALL**

LH LEMMON HALL

**SEANOR HALL** 13.

# MENARD HALL/BETZLER TOWERS

Campus Police

#### OT OLIVIERI FAMILY TOWERS

# **MARIE & ERVIN WILKOF TOWERS**

# 17. BCA THE BIRK CENTER FOR THE ARTS

Atrium Gallery Fine and Performing Arts Offices Walsh Chorale/Chamber Singers Walsh Marching Band

### PE GAETANO M. CECCHINI FAMILY **HEALTH AND WELLNESS COMPLEX**

Athletic Offices Alumni Arena Gymnasium Classrooms Mercy Wellness Center Cecchini Center

## **HC HANNON CHILD DEVELOPMENT CENTER** Classrooms/Labs

ADDITIONAL PRACTICE

25.

Faculty Offices

INTRAMURAL FIELDS & TENNIS COURTS

S

23.

### 20. DC THE PAUL & CAROL DAVID FAMILY **CAMPUS CENTER**

Admissions Barnes & Noble Bookstore Founders Rooms Post Office Schervish Dining Center Sodexo Food Services Student Affairs

#### **LA MENNAIS HALL** 21.

University Marketing & Communications

### 22. GLC THE MARLENE AND JOE TOOT **GLOBAL LEARNING CENTER**

Camelot Music Career Readiness & Development Center Cavalier Café Digital Classrooms/Labs James B. Renacci Forum & Center for Civic Engagement Mother Angellica Studio Research Institutes Saint Teresa of Calcutta Chapel

#### **TUNNEL TO ATHLETIC FIELDS**

1 Grove Street

3 Brothers' Drive

4 South Cavalier Drive

5 North Cavalier Drive

## HOOVER HISTORICAL CENTER AND **HOOVER PARK**

#### LARRY STAUDT FIELD

2020 East Maple Street • North Canton, Ohio 44720-3336 Main Line: 330-490-7090 • Toll Free: 1-800-362-9846 Fax: 330-490-7165 • Email: admissions@walsh.edu

www.walsh.edu