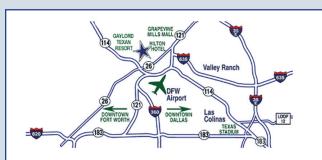

roj@fostexlaw.cor           |
| <b>ia Peoples</b> , Nexus Recove | ery Center 972-930-550<br>apeoples@nexusrecovery.or |

Rog

Tom

Rog

Alici

# **THE COURSE**

#### **GUEST INFORMATION**

Featuring a world-class championship golf course, Cowboys Golf Club raises the standards and expectations for high-end, daily fee golf in Texas. Designed by award-winning architect Jeff Brauer, this is a course that inspires a sense of awe in its majestic beauty and ingenious design.



- 159 acres surrounded by magnificent natural beauty.
- Dramatic elevation changes, forests of trees, and wild life habitats
- 18-hole, par 72 championship course measuring 7,017 yards
- Imaginative design creates a variety of environments, hole-by-hole
- Challenging yet fun to play, with four sets of tees

### THE MAP



1600 Fairway Drive | Grapevine, Texas 76051

# THE OPPORTUNITIES

#### **TOURNAMENT SPONSOR - Exclusive**

Includes 8 players in tournament with lunch, dinner, and player appreciation package, primary recognition in all media related to Tournament, primary recognition in all Tournament signage and website, and an opportunity for a group tour of the Nexus Recovery Center. Sponsor will also have prominent Banner locations during registration, lunch, and dinner.

#### EAGLE SPONSOR - Exclusive

\$4,000.00

\$10.000.00

Includes 8 players in tournament with lunch, dinner, and player appreciation package, recognition in all media related to Tournament signage and web site, invitation for Sponsor and 7 guests to tour the Nexus Recovery Center.

#### **BIRDIE SPONSOR**

\$3,500.00

Includes 6 p