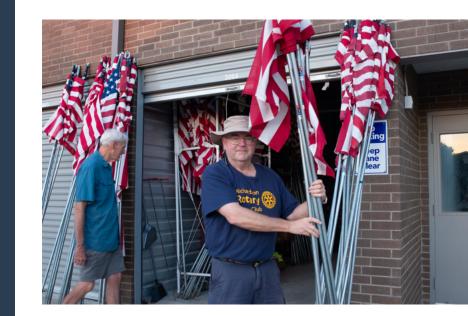

Please register to donate using this link to register.

Learn More!

Sign up year-round. Subscriptions continue for a full calendar year and flags will be placed on each of the next five deployments. No matter when you sign up, you will receive five flag deployments. All for \$50/year!

TEXAS

The Club operates its Flag Program with the support of local Girl Scouts, Boy Scouts, and Jr. ROTC detachment members who share in the revenue. Net proceeds benefit Richardson Rotary Foundation's college scholarships (over \$500,000 committed to 93 recipients since 1983), plus various club-supported programs and charities.