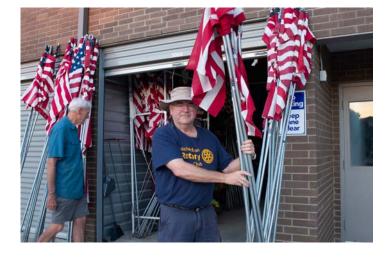

# FLAG PROGRAM

Sign up year-round. Subscriptions continue for a full calendar year and flags will be placed on each of the next five deployments. No matter when you sign up, you will receive five flag deployments. All for \$50/year!

The Club operates its Flag Program with the support of local Girl Scouts, Boy Scouts, and Jr. ROTC detachment members who share in the revenue. Net proceeds benefit Richardson Rotary Foundation's college scholarships (over \$500,000 committed to 93 recipients since 1983), plus various club-supported programs and charities.