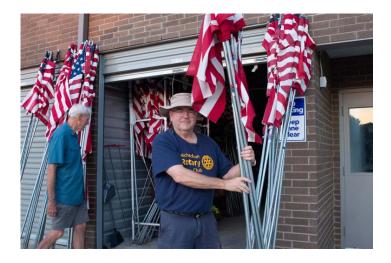

#### FLAG PROGRAM

Sign up year-round. Subscriptions continue for a full calendar year and flags will be placed on each of the next five deployments. No matter when you sign up, you will receive five flag deployments. All for \$50/year!

The Club operates its Flag Program with the support of local Girl Scouts, Boy Scouts, and Jr. ROTC detachment members who share in the revenue. Net proceeds benefit Richardson Rotary Foundation's college scholarships (over \$500,000 committed to 93 recipients since 1983), plus various club-supported programs and charities.