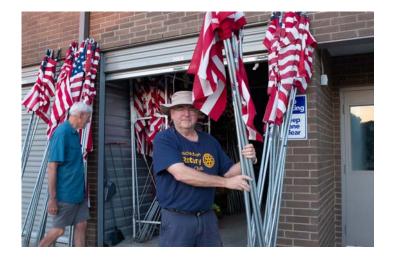

#### FLAG PROGRAM

Sign up year-round. Subscriptions continue for a full calendar year and flags will be placed on each of the next five deployments. No matter when you sign up, you will receive five flag deployments. All for \$50/year!

The Club operates its Flag Program with the support of local Girl Scouts, Boy Scouts, and Jr. ROTC detachment members who share in the revenue. Net proceeds benefit Richardson Rotary Foundation's college scholarships (over \$500,000 committed to 93 recipients since 1983), plus various club-supported programs and charities.