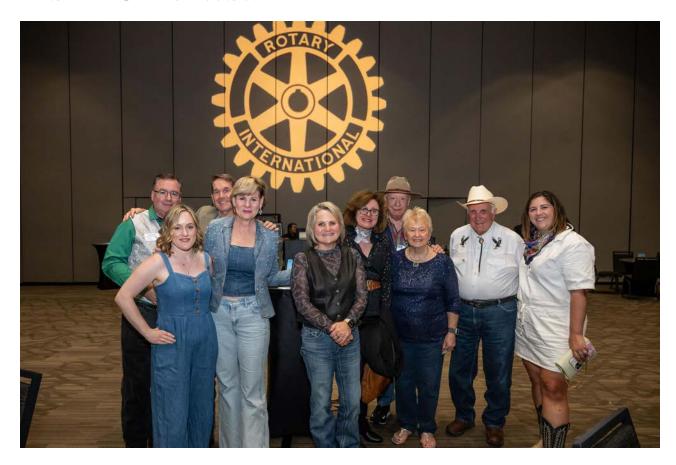

# **DISTRICT 5810 LEADERSHIP INSTALLATION BANQUET**

Congratulations to our new District Governor, Mary Bedosky, and her wonderful team (Mary's Maniacs) in cladding our very own John Moran and Ginger Mayo. It was an honor to see our '24-'25 President, Mark Nelson hand the torch over to our new '25-'26 President, Abbie Kauffman! Congratulations to all of our new leadership in Rotary District 5810! Let's continue to make moves and change the world together!

There is no place like Rotary!