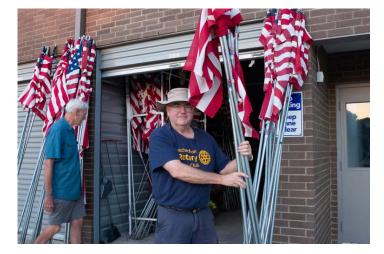

# **FLAG PROGRAM**

Sign up year-round. Subscriptions continue for a full

calendar year and flags will be placed on each of the next five deployments. No matter when you sign up, you will receive five flag deployments. All for \$50/year!

The Club operates its Flag Program with the support of local Girl Scouts, Boy Scouts, and Jr. ROTC detachment members who share in the revenue. Net proceeds benefit Richardson Rotary Foundation's college scholarships (over \$500,000 committed to 93 recipients since 1983), plus various club-supported programs and charities.