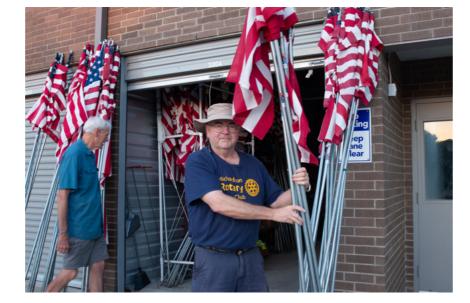

#### **Flag Program**

Sign up year-round. Subscriptions continue for a full calendar year and flags will be placed on each of the next five deployments. No matter when you sign up, you will receive five flag deployments. All for \$50/year!

The Club operates its Flag Program with the support of local Girl Scouts, Boy Scouts, and Jr. ROTC detachment members who share in the revenue. Net proceeds benefit Richardson Rotary Foundation's college scholarships (over \$500,000 committed to 93 recipients since 1983), plus various club-supported programs and charities.