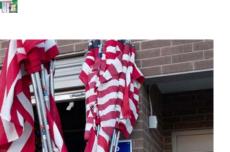

## **Flag Program**

The Club operates its Flag Program with the support of local Girl Scouts, Boy Scouts, and Jr. ROTC detachment members who share in the revenue. Net proceeds benefit Richardson Rotary Foundation's college scholarships (over \$500,000 committed to 93 recipients since 1983), plus various club-supported programs and charities.