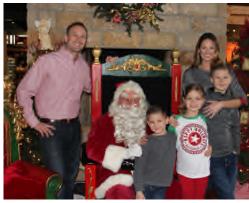

# The Olathe Rotary Family Celebrates the Holidays

December 20th, Rotarians and their families enjoyed the Dickens Carolers, Santa and Mrs. Claus, presents, kids craft table and good food. We thank the Mahaffie Heritage Center for their festive Christmas décor!

Ernie has it on good authority that Santa "took one for the team", sporting a cleanly shaven face in preparation for his holiday Santa beard.