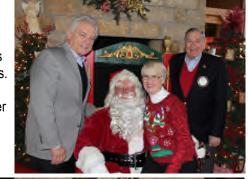

# The Olathe Rotary Family Celebrates the Holidays

December 20th, Rotarians and their families enjoyed the Dickens Carolers, Santa and Mrs. Claus, presents, kids craft table and good food. We thank the Mahaffie Heritage Center for their festive Christmas décor!

Ernie has it on good authority that Santa "took one for the team", sporting a cleanly shaven face in preparation for his holiday Santa beard.