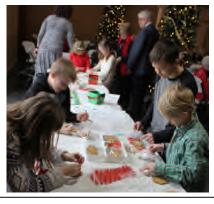

# The Olathe Rotary Family Celebrates the Holidays

December 20th, Rotarians and their families enjoyed the Dickens Carolers, Santa and Mrs. Claus, presents, kids craft table and good food. We thank the Mahaffie Heritage Center for their festive Christmas décor!