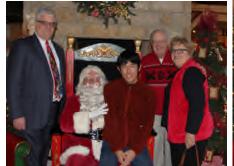

# The Olathe Rotary Family Celebrates the Holidays

December 20th, Rotarians and their families enjoyed the Dickens Carolers, Santa and Mrs. Claus, presents, kids craft table and good food. We thank the Mahaffie Heritage Center for their festive Christmas décor!

Ernie has it on good authority that Santa "took one for the team", sporting a cleanly shaven face in preparation for his holiday Santa beard.