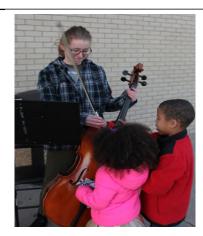

# The Olathe Rotary Family Celebrates the Holidays

December 20th, Rotarians and their families enjoyed the Dickens Carolers, Santa and Mrs. Claus, presents, kids craft table and good food. We thank the Mahaffie Heritage Center for their festive Christmas décor!