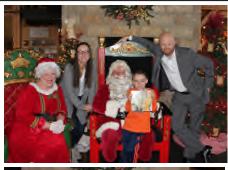

# The Olathe Rotary Family Celebrates the Holidays

December 20th, Rotarians and their families enjoyed the Dickens Carolers, Santa and Mrs. Claus, presents, kids craft table and good food. We thank the Mahaffie Heritage Center for their festive Christmas décor!

Ernie has it on good authority that Santa "took one for the team", sporting a cleanly shaven face in preparation for his holiday Santa beard.