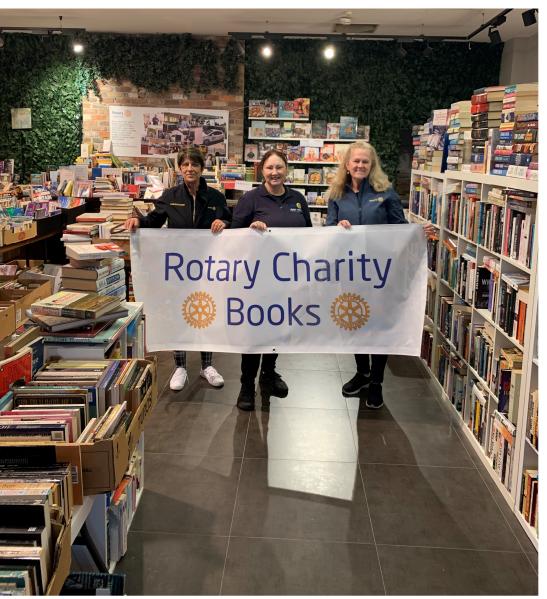

### **Community Projects**

- Peace Pole installed in Rotary Playground
- Peace Festival held in O'Donnell Gardens
- Bookshop established at Docklands
- Winteringham Hostel
- Contribution to Rotary Club of Carlton from the book shop (40% max of net profit each month.)

#### **Books A**

- Took \$360 at Gas Works
- Sold \$440 to Merchant of Fairness
- \$160 Art Books to teacher at college
- Over \$500 sold on ABE so far in November
- Donated \$1,500 in books to APC this month
- Expects to exceed \$2,500 in November.