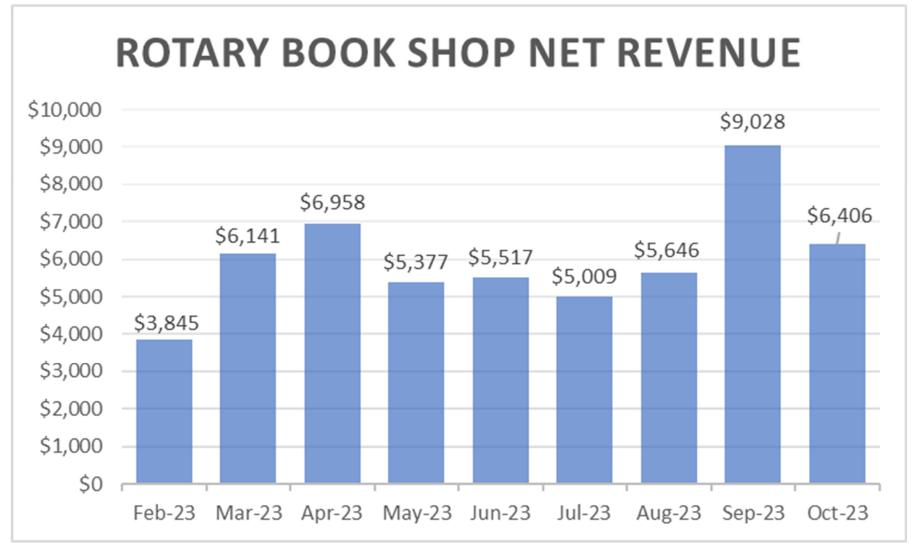

#### **Books A**

- Took \$360 at Gas Works
- Sold \$440 to Merchant of Fairness
- \$160 Art Books to teacher at college
- Over \$500 sold on ABE so far in November
- Donated \$1,500 in books to APC this month
- Expects to exceed \$2,500 in November.