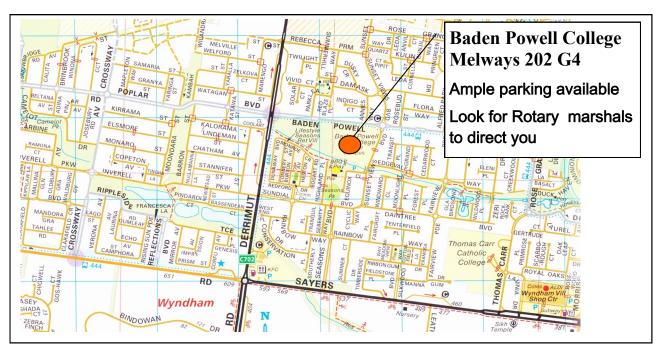

### Sunday 20th of May 2012

Dear Members of District 9800,

DGE Dennis Shore and Lynda, take pleasure in inviting you to join your hosts, President Matthew Pauli and the members of the Rotary Club of North Balwyn, at the 2012 District Assembly to be held on Sunday 20th May, 2012 at the magnificent Baden Powell College, 81 Baden Powell Drive, Tarneit. (Werribee)