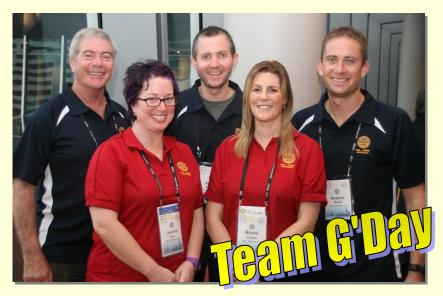

## Welcome Home Cocktail Party

The Rotary Club of Williamstown invites you to Welcome Home our District 9800 GSE Team returning from District 5230, California.

When: Thursday 31<sup>st</sup> May 2012

Where: The Royal Yacht Club of Victoria