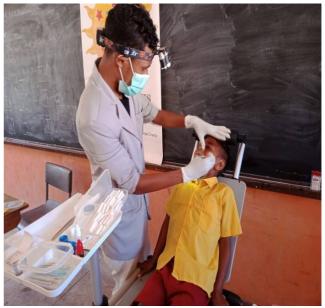

|       |
|            | 09:00 | Dental examination                                                                                    |       |
|            | 11:00 | To appplay caries status disclosing solution to patien't                                              | 3     |
|            |       | To appplay fuji VII to patien't                                                                       | 3     |
|            |       | In severe cases we made referrals to the hospital .on the informed consent                            | 6     |
|            |       | Total patin's                                                                                         | 12    |

#### ATTACHMENT

23/09/2020

















































# 24/09/2020