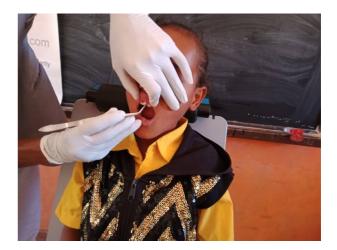

# IMPLEMENTATION OF DENTISTRY PREVENTION ACTIVITIES AT MAUBISSE VILA ELEMENTARY SCHOOL

| DATE       | TIME  | ACTIVUTIES                                                                                            | TOTAL |
|------------|-------|-------------------------------------------------------------------------------------------------------|-------|
|            |       | Telling to the teacher to do activities                                                               |       |
| 23/09/2020 |       | Prepare health instruments                                                                            |       |
|            |       | Fill out the patien's status card                                                                     |       |
|            | 09:00 | Dental examination                                                                                    |       |
|            | 11:00 | To appplay caries status disclosing                                                                   | 3     |
|            | 11.00 | solution to patien't<br>In severe cases we made referrals to the<br>hospital .on the informed consent | 4     |
|            |       | Total patin's                                                                                         | 7     |
|            |       |                                                                                                       |       |
| 24/09/2020 |       | Telling to the teacher to do activities                                                               |       |
|            |       | Prepare health instruments                                                                            |       |
|            |       | Fill out the patien's status card                                                                     |       |
|            | 09:00 | Dental examination                                                                                    |       |
|            | 11:00 | To appplay caries status disclosing solution to patien't                                              | 3     |
|            |       | To appplay fuji VII to patien't                                                                       | 3     |
|            |       | In severe cases we made referrals to the hospital .on the informed consent                            | 6     |
|            |       | Total patin's                                                                                         | 12    |

# 24/09/2020