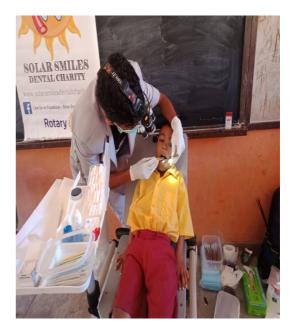

s card                                                                     |       |
|            | 09:00 | Dental examination                                                                                    |       |
|            | 11:00 | To appplay caries status disclosing solution to patien't                                              | 3     |
|            |       | To appplay fuji VII to patien't                                                                       | 3     |
|            |       | In severe cases we made referrals to the hospital .on the informed consent                            | 6     |
|            |       | Total patin's                                                                                         | 12    |

#### ATTACHMENT

23/09/2020

















































# 24/09/2020