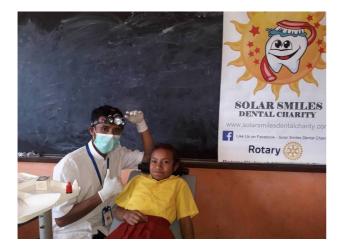

|       |
|            | 09:00 | Dental examination                                                                                    |       |
|            | 11:00 | To appplay caries status disclosing solution to patien't                                              | 3     |
|            |       | To appplay fuji VII to patien't                                                                       | 3     |
|            |       | In severe cases we made referrals to the hospital .on the informed consent                            | 6     |
|            |       | Total patin's                                                                                         | 12    |

#### ATTACHMENT

23/09/2020

















































# 24/09/2020