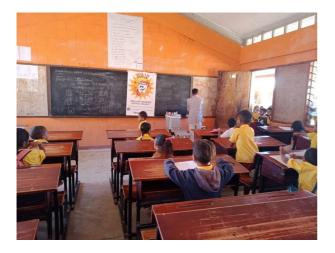

#### c. Tema of the activity

Promotinal dental and mouth health in elementary school Maubisse vila.

d. Time and place
Day : Wednesday
Date : 02-09-2020
Time : 10.00-1100
Pleace : Maubisse vila elementary school.

#### e. The activites

The activites we do include:

- 1. Explains the dental and oral promotion
- 2. Demostrating good and proper toothbrushes
- 3. Pop quis for studante
- 4. Share a portion with the participants who answer the questions correctly
- 5. Handing out toothbrushes and pepsodent to studante
- 6. Brush toothbrush