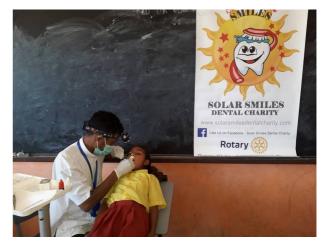

|       |
|            | 09:00 | Dental examination                                                                                    |       |
|            | 11:00 | To appplay caries status disclosing solution to patien't                                              | 3     |
|            |       | To appplay fuji VII to patien't                                                                       | 3     |
|            |       | In severe cases we made referrals to the hospital .on the informed consent                            | 6     |
|            |       | Total patin's                                                                                         | 12    |

#### ATTACHMENT

23/09/2020

















































# 24/09/2020