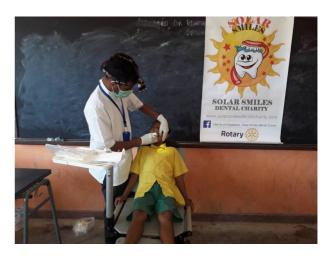

|       |
|            | 09:00 | Dental examination                                                                                    |       |
|            | 11:00 | To appplay caries status disclosing solution to patien't                                              | 3     |
|            |       | To appplay fuji VII to patien't                                                                       | 3     |
|            |       | In severe cases we made referrals to the hospital .on the informed consent                            | 6     |
|            |       | Total patin's                                                                                         | 12    |

#### ATTACHMENT

23/09/2020

















































# 24/09/2020