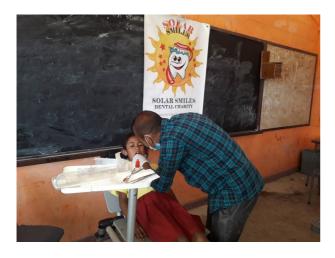

# IMPLEMENTATION OF DENTISTRY PREVENTION ACTIVITIES AT MAUBISSE VILA ELEMENTARY SCHOOL

| DATE       | TIME  | ACTIVUTIES                                                                                            | TOTAL |
|------------|-------|-------------------------------------------------------------------------------------------------------|-------|
|            |       | Telling to the teacher to do activities                                                               |       |
| 23/09/2020 |       | Prepare health instruments                                                                            |       |
|            |       | Fill out the patien's status card                                                                     |       |
|            | 09:00 | Dental examination                                                                                    |       |
|            | 11:00 | To appplay caries status disclosing                                                                   | 3     |
|            | 11.00 | solution to patien't<br>In severe cases we made referrals to the<br>hospital .on the informed consent | 4     |
|            |       | Total patin's                                                                                         | 7     |
|            |       |                                                                                                       |       |
| 24/09/2020 |       | Telling to the teacher to do activities                                                               |       |
|            |       | Prepare health instruments                                                                            |       |
|            |       | Fill out the patien's status card                                                                     |       |
|            | 09:00 | Dental examination                                                                                    |       |
|            | 11:00 | To appplay caries status disclosing solution to patien't                                              | 3     |
|            |       | To appplay fuji VII to patien't                                                                       | 3     |
|            |       | In severe cases we made referrals to the hospital .on the informed consent                            | 6     |
|            |       | Total patin's                                                                                         | 12    |

#### ATTACHMENT

23/09/2020