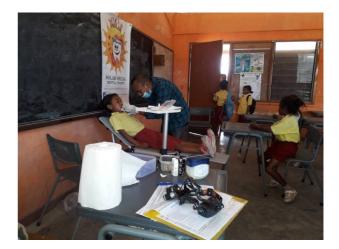

# IMPLEMENTATION OF DENTISTRY PREVENTION ACTIVITIES AT MAUBISSE VILA ELEMENTARY SCHOOL

| DATE       | TIME  | ACTIVUTIES                                                                                            | TOTAL |
|------------|-------|-------------------------------------------------------------------------------------------------------|-------|
|            |       | Telling to the teacher to do activities                                                               |       |
| 23/09/2020 |       | Prepare health instruments                                                                            |       |
|            |       | Fill out the patien's status card                                                                     |       |
|            | 09:00 | Dental examination                                                                                    |       |
|            | 11:00 | To appplay caries status disclosing                                                                   | 3     |
|            | 11.00 | solution to patien't<br>In severe cases we made referrals to the<br>hospital .on the informed consent | 4     |
|            |       | Total patin's                                                                                         | 7     |
|            |       |                                                                                                       |       |
| 24/09/2020 |       | Telling to the teacher to do activities                                                               |       |
|            |       | Prepare health instruments                                                                            |       |
|            |       | Fill out the patien's status card                                                                     |       |
|            | 09:00 | Dental examination                                                                                    |       |
|            | 11:00 | To appplay caries status disclosing solution to patien't                                              | 3     |
|            |       | To appplay fuji VII to patien't                                                                       | 3     |
|            |       | In severe cases we made referrals to the hospital .on the informed consent                            | 6     |
|            |       | Total patin's                                                                                         | 12    |

#### ATTACHMENT

23/09/2020