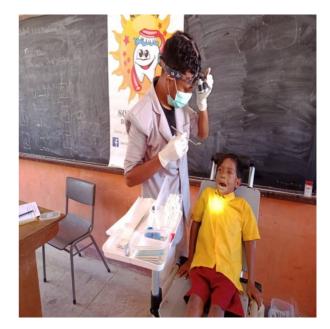

|       |
|            | 09:00 | Dental examination                                                                                    |       |
|            | 11:00 | To appplay caries status disclosing solution to patien't                                              | 3     |
|            |       | To appplay fuji VII to patien't                                                                       | 3     |
|            |       | In severe cases we made referrals to the hospital .on the informed consent                            | 6     |
|            |       | Total patin's                                                                                         | 12    |

#### ATTACHMENT

23/09/2020

















































# 24/09/2020