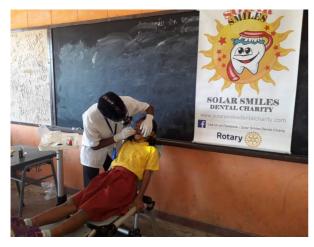

|       |
|            | 09:00 | Dental examination                                                                                    |       |
|            | 11:00 | To appplay caries status disclosing solution to patien't                                              | 3     |
|            |       | To appplay fuji VII to patien't                                                                       | 3     |
|            |       | In severe cases we made referrals to the hospital .on the informed consent                            | 6     |
|            |       | Total patin's                                                                                         | 12    |

#### ATTACHMENT

23/09/2020

















































# 24/09/2020