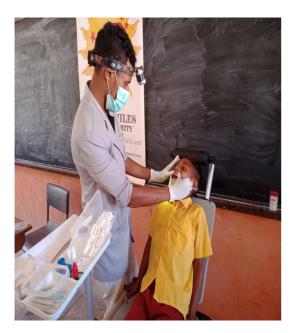

# IMPLEMENTATION OF DENTISTRY PREVENTION ACTIVITIES AT MAUBISSE VILA ELEMENTARY SCHOOL

| DATE       | TIME  | ACTIVUTIES                                                                                            | TOTAL |
|------------|-------|-------------------------------------------------------------------------------------------------------|-------|
|            |       | Telling to the teacher to do activities                                                               |       |
| 23/09/2020 |       | Prepare health instruments                                                                            |       |
|            |       | Fill out the patien's status card                                                                     |       |
|            | 09:00 | Dental examination                                                                                    |       |
|            | 11:00 | To appplay caries status disclosing                                                                   | 3     |
|            | 11.00 | solution to patien't<br>In severe cases we made referrals to the<br>hospital .on the informed consent | 4     |
|            |       | Total patin's                                                                                         | 7     |
|            |       |                                                                                                       |       |
| 24/09/2020 |       | Telling to the teacher to do activities                                                               |       |
|            |       | Prepare health instruments                                                                            |       |
|            |       | Fill out the patien's status card                                                                     |       |
|            | 09:00 | Dental examination                                                                                    |       |
|            | 11:00 | To appplay caries status disclosing solution to patien't                                              | 3     |
|            |       | To appplay fuji VII to patien't                                                                       | 3     |
|            |       | In severe cases we made referrals to the hospital .on the informed consent                            | 6     |
|            |       | Total patin's                                                                                         | 12    |

#### ATTACHMENT

23/09/2020