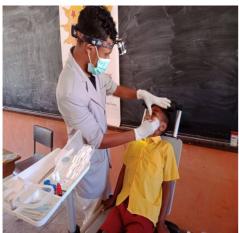

|       |
|            | 09:00 | Dental examination                                                                                    |       |
|            | 11:00 | To appplay caries status disclosing solution to patien't                                              | 3     |
|            |       | To appplay fuji VII to patien't                                                                       | 3     |
|            |       | In severe cases we made referrals to the hospital .on the informed consent                            | 6     |
|            |       | Total patin's                                                                                         | 12    |

#### ATTACHMENT

23/09/2020

















































# 24/09/2020