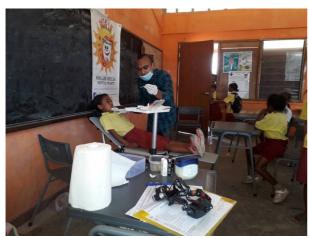

# IMPLEMENTATION OF DENTISTRY PREVENTION ACTIVITIES AT MAUBISSE VILA ELEMENTARY SCHOOL

| DATE       | TIME  | ACTIVUTIES                                                                                            | TOTAL |
|------------|-------|-------------------------------------------------------------------------------------------------------|-------|
|            |       | Telling to the teacher to do activities                                                               |       |
| 23/09/2020 |       | Prepare health instruments                                                                            |       |
|            |       | Fill out the patien's status card                                                                     |       |
|            | 09:00 | Dental examination                                                                                    |       |
|            | 11:00 | To appplay caries status disclosing                                                                   | 3     |
|            | 11.00 | solution to patien't<br>In severe cases we made referrals to the<br>hospital .on the informed consent | 4     |
|            |       | Total patin's                                                                                         | 7     |
|            |       |                                                                                                       |       |
| 24/09/2020 |       | Telling to the teacher to do activities                                                               |       |
|            |       | Prepare health instruments                                                                            |       |
|            |       | Fill out the patien's status card                                                                     |       |
|            | 09:00 | Dental examination                                                                                    |       |
|            | 11:00 | To appplay caries status disclosing solution to patien't                                              | 3     |
|            |       | To appplay fuji VII to patien't                                                                       | 3     |
|            |       | In severe cases we made referrals to the hospital .on the informed consent                            | 6     |
|            |       | Total patin's                                                                                         | 12    |

# 24/09/2020