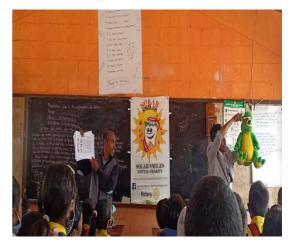

#### e. The activites

The activites we do include:

- 1. Explains the dental and oral promotion
- 2. Demostrating good and proper toothbrushes
- 3. Pop quis for studante
- 4. Share a portion with the participants who answer the questions correctly
- 5. Handing out toothbrushes and pepsodent to studante
- 6. Brush toothbrush

#### f. Results of activity

Promosk activities of dental and mouth health in elementary schools have been weel organized and smooth.

Puters follow and instructional activities with orderly according to the direction team solar smailes.