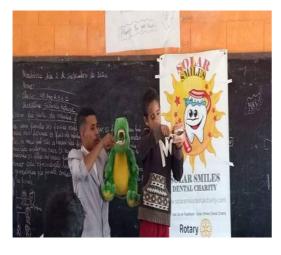

#### e. The activites

The activites we do include:

- 1. Explains the dental and oral promotion
- 2. Demostrating good and proper toothbrushes
- 3. Pop quis for studante
- 4. Share a portion with the participants who answer the questions correctly
- 5. Handing out toothbrushes and pepsodent to studante
- 6. Brush toothbrush

#### f. Results of activity

Promosk activities of dental and mouth health in elementary schools have been weel organized and smooth.

Puters follow and instructional activities with orderly according to the direction team solar smailes.