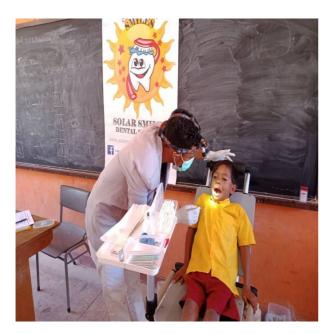

card                                                                     |       |
|            | 09:00 | Dental examination                                                                                    |       |
|            | 11:00 | To appplay caries status disclosing solution to patien't                                              | 3     |
|            |       | To appplay fuji VII to patien't                                                                       | 3     |
|            |       | In severe cases we made referrals to the hospital .on the informed consent                            | 6     |
|            |       | Total patin's                                                                                         | 12    |

#### ATTACHMENT

23/09/2020

















































# 24/09/2020