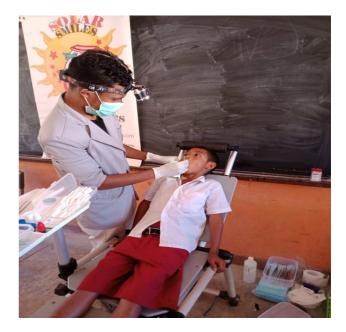

rd                                                                     |       |
|            | 09:00 | Dental examination                                                                                    |       |
|            | 11:00 | To appplay caries status disclosing solution to patien't                                              | 3     |
|            |       | To appplay fuji VII to patien't                                                                       | 3     |
|            |       | In severe cases we made referrals to the hospital .on the informed consent                            | 6     |
|            |       | Total patin's                                                                                         | 12    |

#### ATTACHMENT

23/09/2020

















































# 24/09/2020