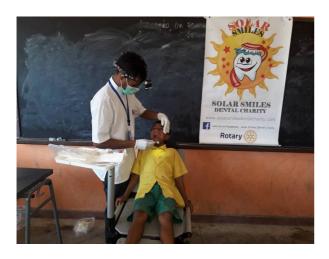

|       |
|            | 09:00 | Dental examination                                                                                    |       |
|            | 11:00 | To appplay caries status disclosing solution to patien't                                              | 3     |
|            |       | To appplay fuji VII to patien't                                                                       | 3     |
|            |       | In severe cases we made referrals to the hospital .on the informed consent                            | 6     |
|            |       | Total patin's                                                                                         | 12    |

#### ATTACHMENT

23/09/2020

















































# 24/09/2020