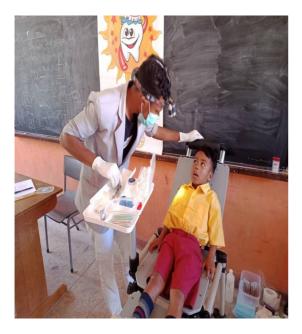

|       |
|            | 09:00 | Dental examination                                                                                    |       |
|            | 11:00 | To appplay caries status disclosing solution to patien't                                              | 3     |
|            |       | To appplay fuji VII to patien't                                                                       | 3     |
|            |       | In severe cases we made referrals to the hospital .on the informed consent                            | 6     |
|            |       | Total patin's                                                                                         | 12    |

#### ATTACHMENT

23/09/2020

















































# 24/09/2020