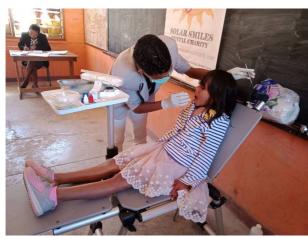

|       |
|            | 09:00 | Dental examination                                                                                    |       |
|            | 11:00 | To appplay caries status disclosing solution to patien't                                              | 3     |
|            |       | To appplay fuji VII to patien't                                                                       | 3     |
|            |       | In severe cases we made referrals to the hospital .on the informed consent                            | 6     |
|            |       | Total patin's                                                                                         | 12    |

#### ATTACHMENT

23/09/2020

















































# 24/09/2020