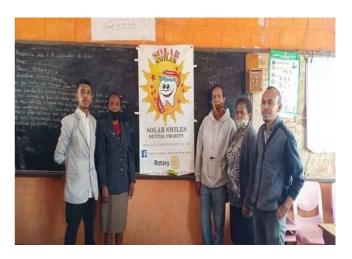

#### c. Tema of the activity

Promotinal dental and mouth health in elementary school Maubisse vila.

d. Time and place
Day : Wednesday
Date : 02-09-2020
Time : 10.00-1100
Pleace : Maubisse vila elementary school.

#### e. The activites

The activites we do include:

- 1. Explains the dental and oral promotion
- 2. Demostrating good and proper toothbrushes
- 3. Pop quis for studante
- 4. Share a portion with the participants who answer the questions correctly
- 5. Handing out toothbrushes and pepsodent to studante
- 6. Brush toothbrush