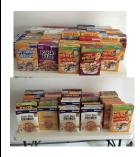

## The Serving Tray

Rotary Club of Kirksville -- Charter 371 -- District 6040 <u>www.kvrotary.org</u>

December 16 2020

Vol 71

A MESSAGE FROM DANA DELAWARE: The Helping Hands Committee would like to express their gratitude to fellow Rotarians for stepping up during our first monthly food drive. Through cereal and monetary donations, 72 boxes (6 dozen) of cereal were collected and will be presented to the Pantry of Adair County this week. Everyone should give themselves a "pat on the back" for doubling our goal of 36 boxes of cereal (3 dozen).