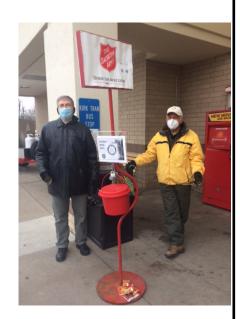

ny Pagliai) **Sherry Lamberson** (guest of Larry Lamberson)
Others?

**50-50 Drawing: NONE TODAY** 

## **Upcoming Programs**:

Dec. 23&30: NO MEETINGS

Jan. 6: Nancy Pennington/Speech via YouTube

Jan. 13: Debi Boughton/Tourism

Jan. 20: Christine Steele on Foster Care/Adoption in NE Missouri; Jan. 27: Valerie Anderson/Missouri RYLA

## ROTARY SERVING TRAY 12/16/20 - PAGE 2 BELL RINGING FOR THE SALVATION ARMY 12/12/20



Chair Dana and Sarah Delaware



TOTAL MARIE TOTAL TOTAL

Larry Lamberson & Rodney Sadler



Elsie & Ron Gaber



President Roy, Makenzie and Rachel Noe

Michelle Lawrence & grandchildren Aaron & Zaine Phillips



Annette Sweet & Randy Smith



Debi Boughton & Ralph Cupelli

THANKS TO THESE
ROTARIANS AND ALL THOSE
NOT PICTURED WHO
PARTICIPATED IN THIS
WORTHWHILE EFFORT!



Mark Czanderna & Mark Burger