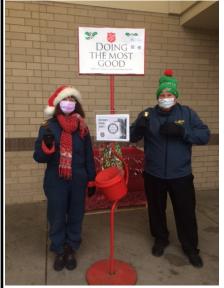

## ROTARY SERVING TRAY 12/16/20 - PAGE 2 BELL RINGING FOR THE SALVATION ARMY 12/12/20

Chair Dana and Sarah Delaware

TOTAL MARIE TOTAL TOTAL

Larry Lamberson & Rodney Sadler

Elsie & Ron Gaber

President Roy, Makenzie and Rachel Noe