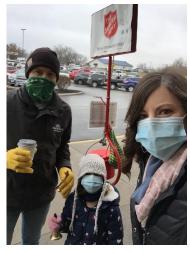

## ROTARY SERVING TRAY 12/16/20 - PAGE 2 BELL RINGING FOR THE SALVATION ARMY 12/12/20

Chair Dana and Sarah Delaware

TOTAL MARIE TOTAL TOTAL

Larry Lamberson & Rodney Sadler

Elsie & Ron Gaber

President Roy, Makenzie and Rachel Noe

Michelle Lawrence & grandchildren Aaron & Zaine Phillips

Annette Sweet & Randy Smith

Debi Boughton & Ralph Cupelli

THANKS TO THESE
ROTARIANS AND ALL THOSE
NOT PICTURED WHO
PARTICIPATED IN THIS
WORTHWHILE EFFORT!