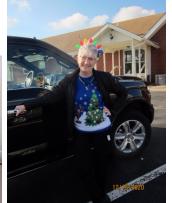

**CHRISTMAS/HOLIDAY PARTY**: Ralph Cupelli conducted the meeting in the absence of President Roy. David Nichols (pictured) played holiday music for us before the meeting and accompanied us in singing Christmas carols later. After White Elephant gift exchange, Marty Jayne (right in group photo) won the ugly sweater competition and Ralph Cupelli won the social committee's competition. Gifts were presented to our servers Barby (pictured) and Kelly.