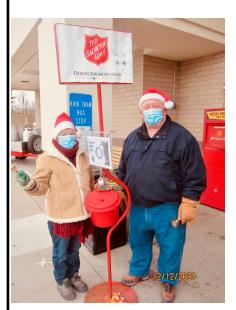

## ROTARY SERVING TRAY 12/16/20 - PAGE 2 BELL RINGING FOR THE SALVATION ARMY 12/12/20

Chair Dana and Sarah Delaware

TOTAL MARIE TOTAL TOTAL

Larry Lamberson & Rodney Sadler

Elsie & Ron Gaber

President Roy, Makenzie and Rachel Noe

Michelle Lawrence & grandchildren Aaron & Zaine Phillips

Annette Sweet & Randy Smith

Debi Boughton & Ralph Cupelli

THANKS TO THESE
ROTARIANS AND ALL THOSE
NOT PICTURED WHO
PARTICIPATED IN THIS
WORTHWHILE EFFORT!