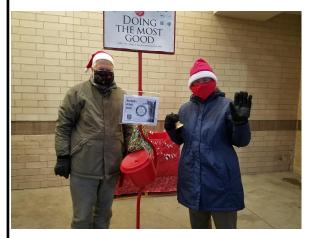

## ROTARY SERVING TRAY 12/16/20 - PAGE 2 BELL RINGING FOR THE SALVATION ARMY 12/12/20

Chair Dana and Sarah Delaware

TOTAL MARIE TOTAL TOTAL

Larry Lamberson & Rodney Sadler

Elsie & Ron Gaber

President Roy, Makenzie and Rachel Noe