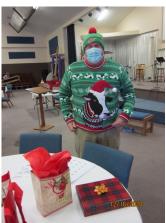

**CHRISTMAS/HOLIDAY PARTY**: Ralph Cupelli conducted the meeting in the absence of President Roy. David Nichols (pictured) played holiday music for us before the meeting and accompanied us in singing Christmas carols later. After White Elephant gift exchange, Marty Jayne (right in group photo) won the ugly sweater competition and Ralph Cupelli won the social committee's competition. Gifts were presented to our servers Barby (pictured) and Kelly.