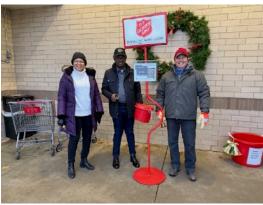

#### **BELL RINGING FOR SALVATION ARMY - 12/14/24**

Elsie & Ron Gaber

Jeff & Marilyn Romine

Beckett & Courtney Bonnell

Osariemen Okhuaihesuyi, Uyilawa "Uyi" Okhuaihesuyi & Bill Lovegreen

Jennifer Chrisman and Dale Schenewerk

Marie Murphree

Melissa Stuart & Bill Lovegreen

Angie & Nevaeh Sullivan