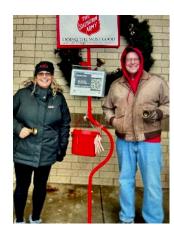

#### **BELL RINGING FOR SALVATION ARMY - 12/14/24**

Elsie & Ron Gaber

Jeff & Marilyn Romine

Beckett & Courtney Bonnell

Osariemen Okhuaihesuyi, Uyilawa "Uyi" Okhuaihesuyi & Bill Lovegreen

Jennifer Chrisman and Dale Schenewerk

Marie Murphree

Melissa Stuart & Bill Lovegreen

Angie & Nevaeh Sullivan