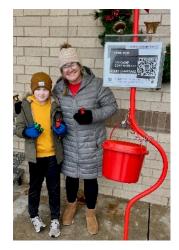

#### **BELL RINGING FOR SALVATION ARMY - 12/14/24**

Elsie & Ron Gaber

Jeff & Marilyn Romine

Beckett & Courtney Bonnell

Osariemen Okhuaihesuyi, Uyilawa "Uyi" Okhuaihesuyi & Bill Lovegreen

Jennifer Chrisman and Dale Schenewerk

Marie Murphree

Melissa Stuart & Bill Lovegreen

Angie & Nevaeh Sullivan