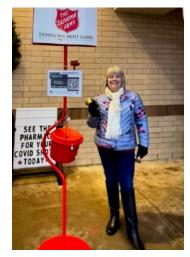

#### **BELL RINGING FOR SALVATION ARMY - 12/14/24**

Elsie & Ron Gaber

Jeff & Marilyn Romine

Beckett & Courtney Bonnell

Osariemen Okhuaihesuyi, Uyilawa "Uyi" Okhuaihesuyi & Bill Lovegreen

Jennifer Chrisman and Dale Schenewerk

Marie Murphree

Melissa Stuart & Bill Lovegreen

Angie & Nevaeh Sullivan