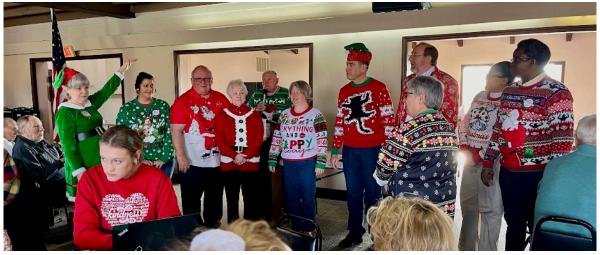

## DECEMBER 18, 2024

UGLY SWEATER CONTEST PARTICIPANTS

The semi-finalists: Marty Jayne, John Dungan

THE WINNER - MARTY JAYNE!

PAGE 2