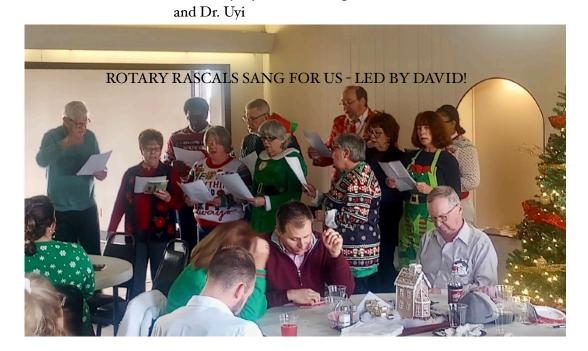

<u>GUESTS</u>: Sherry (g/o Larry), Qbic, Vaughan & Janet Pultz (2nd host); Brenda (g/o Mike M.); Marilyn Romine & Elsie Gaber (1000 Hills); R. Malone; Chuck (g/o Debi); Nettie Carpenter & Connie Ryle; Carol (g/o Bill L.; Todd (music); Debbie (g/o David); Teresa (g/o Danny)

#### Upcoming Programs:

- Dec. 25 & Jan. 1:: NO MEETINGS
  Jan. 8: OFF SITE MEETING AT TRUMAN STATE Speaker: Cindy Waller on Nursing Program
   Jan. 15: Jesse Wolf/Kirksville Area Technical Center
   Jan. 22: Cheryl Musch/Special Collections and Archive; 1/29: TBA
   Feb. 5: Angie Sullivan/Step Up Anti-Bullying
- **Feb. 12**: Marie Murphree/The Rotary Foundation

## ROTARY SERVING TRAY

## DECEMBER 18, 2024



UGLY SWEATER CONTEST PARTICIPANTS



The semi-finalists: Marty Jayne, John Dungan

THE WINNER - MARTY JAYNE!



PAGE 2

#### ROTARY SERVING TRAY

### DECEMBER 18, 2024

#### **BELL RINGING FOR SALVATION ARMY - 12/14/24**



Elsie & Ron Gaber



Jeff & Marilyn Romine



Beckett & Courtney Bonnell



Osariemen Okhuaihesuyi, Uyilawa "Uyi" Okhuaihesuyi & Bill Lovegreen



Jennifer Chrisman and Dale Schenewerk



Marie Murphree



Melissa Stuart & Bill Lovegreen



Angie & Nevaeh Sullivan