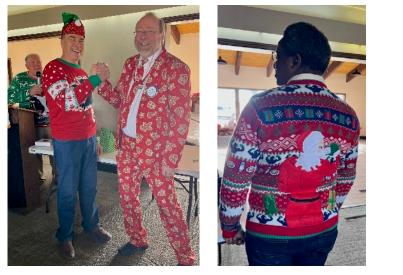

## DECEMBER 18, 2024

UGLY SWEATER CONTEST PARTICIPANTS

The semi-finalists: Marty Jayne, John Dungan

THE WINNER - MARTY JAYNE!

PAGE 2