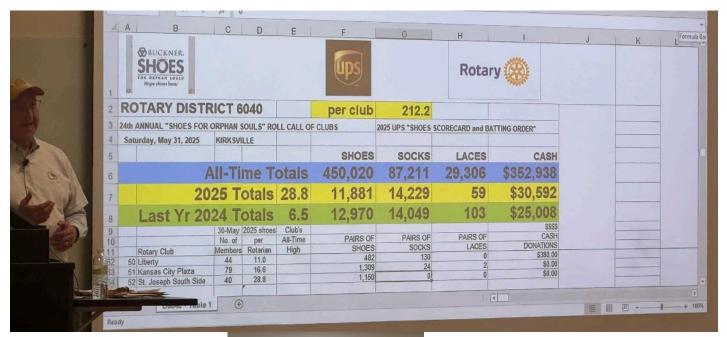

**DISTRICT 6040 SHOES FOR ORPHAN SOULS 2025**! Larry Lunsford is shown displaying the numbers at the District Conference. Our club: 263 pairs of shoes and 471 pairs of socks.

Judge Duane Benton on "What Would Ray Say?" - 5/30 dinner speaker