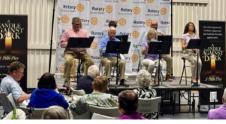

**DISTRICT 6040 SHOES FOR ORPHAN SOULS 2025**! Larry Lunsford is shown displaying the numbers at the District Conference. Our club: 263 pairs of shoes and 471 pairs of socks.

Judge Duane Benton on "What Would Ray Say?" - 5/30 dinner speaker