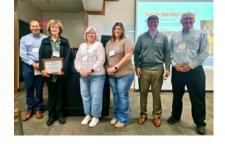

**DISTRICT CONFERENCE SERVICE PROJECT - LITERACY**! Pictured in left photo from left are Mike Michell, Karla Dwyer, Marilyn Romine (leader) and David Nichols.

ANNETTE SWEET RECEIVES DISTRICT 6040 COMMUNITY SERVICE AWARD! Pictured from left