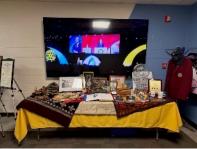

**DISTRICT 6040 SHOES FOR ORPHAN SOULS 2025**! Larry Lunsford is shown displaying the numbers at the District Conference. Our club: 263 pairs of shoes and 471 pairs of socks.

Judge Duane Benton on "What Would Ray Say?" - 5/30 dinner speaker