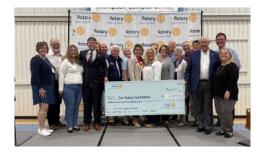

Conference was a very successful event (Three bios of speakers are attached to the

cover email.) Right photo is of the polio play "A Candle Against The Dark" presented at the Saturday dinner. Our club presented a check for PolioPlus. President Ruth said attendees also enjoyed off-site activities on Saturday, particularly the boat ride at Thousand Hills State Park!