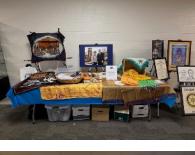

**DISTRICT CONFERENCE SERVICE PROJECT - LITERACY**! Pictured in left photo from left are Mike Michell, Karla Dwyer, Marilyn Romine (leader) and David Nichols.

ANNETTE SWEET RECEIVES DISTRICT 6040 COMMUNITY SERVICE AWARD! Pictured from left