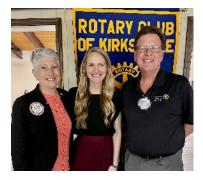

**SPEAKER: TSU'S NEW ATHLETICS DIRECTOR SIGNE COOMBS** (See her bio attached to cover email). Signe Coombs (center) has held this position since February 1, 2025.

**50-50 Drawing:** Ron Gaber did not pull the ace of spades; pot now up to \$1971.