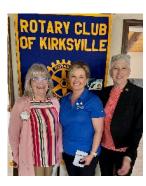

are Ryan Huseman, Annette Sweet, Angie Findling, Angie Sullivan, DG Erik McGuire and Jeff Romine.

ELIZABETH GREGORY IS PAUL HARRIS +2:

She is pictured with Foundation Chair Marie Murphree (left) and President Ruth Bowers (right).