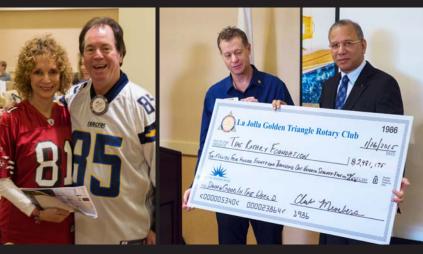

Steve Brown and Pam Russell then came up for Special Presentations." Barbro Kirkpatrick was presented with her pin as the newest Paul Harris Fellow. Lisa Galstian was then presented with her 2nd Paul Harris Fellow Award. She dedicated it to her daughter who was unable to attend the meeting.

Awards were then presented

to "major donors" with cumulative donations of \$10,000 or more. Those members recognized were John Steffan, Linda Stouffer, Sara Hogue and Dave & Kathleen Tansey.

Next, recognition was given to those in "The Bequest Society." At Level 2 we had: Fari Moini, and Dianne Day. At Level 4 we had Ron Kohl and Dave & Kathleen Tansey. At level 6 there was Pete & Dory Griffith and Pam Russell. Finally, at an unannounced level we recognized Steve & Susan Brown. Overall our club has accounted for **\$2,481,175** in new contributions. Thanks to all for your tremendous generousity!!!