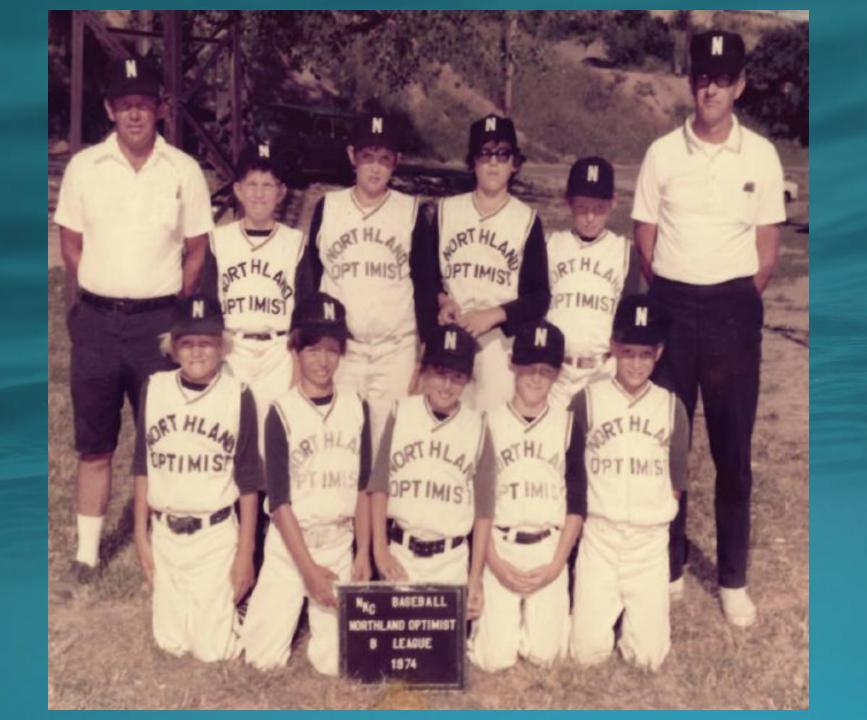

### Greg Reichert Classification Presentation

1/9/2020



#### The highlights & lowlights of my hometown:

 It is the second oldest incorporated town west of the Mississippi River.
Joseph Smith, first president & prophet of the Mormon Church was held as a prisoner there in 1839 before westward trek.
First successful daylight bank robbery in 1866 – James/Younger gang.
From 1943-45, home of German/Italian
POW camp housing 600 prisoners.
Home of William Jewell College.







### Origins – Brunswick, MO





### Origins – Verona, MO



## Family







## Fanne















# Sports

### tod











Bin port Bin port Bin port Bin por 243 out 244 part Bin port Bin port 244 6200 Bin port Bin port Bin port Bin port Bin port Bin port









## Sports



Northland Clay County EDC Career

## Career

















## Career



### 2010 April

### Thanks for letting me share. Questions?