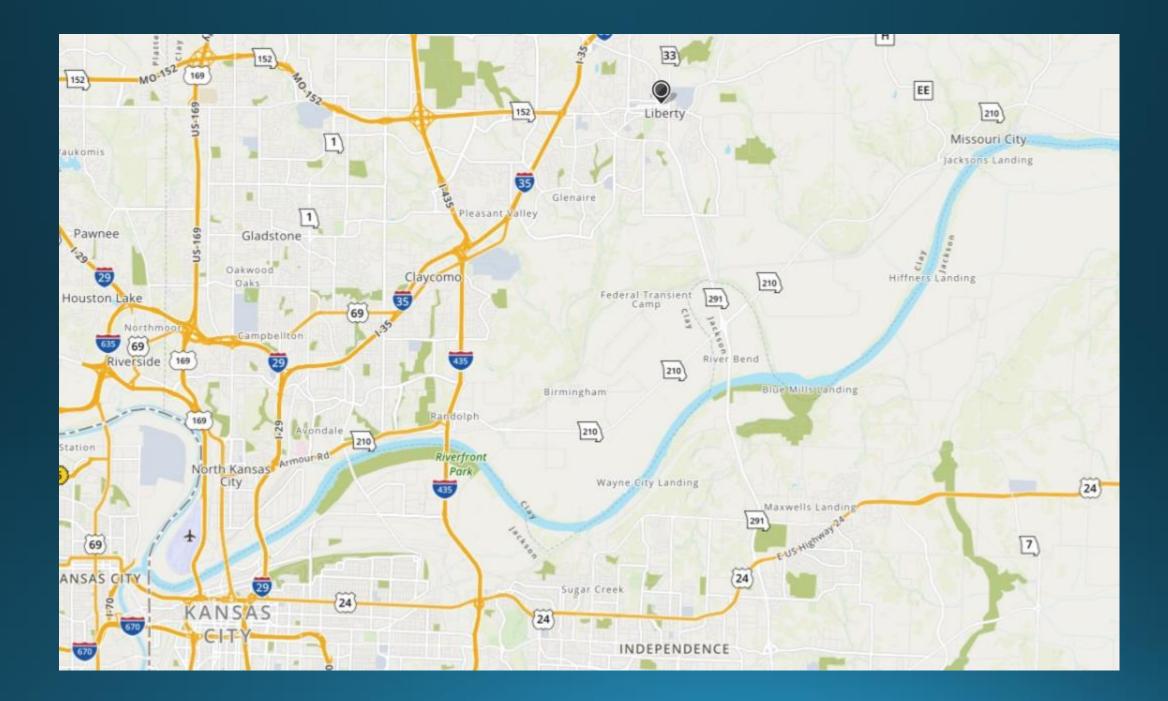

#### The highlights & lowlights of my hometown:

 It is the second oldest incorporated town west of the Mississippi River.
Joseph Smith, first president & prophet of the Mormon Church was held as a prisoner there in 1839 before westward trek.
First successful daylight bank robbery in 1866 – James/Younger gang.
From 1943-45, home of German/Italian
POW camp housing 600 prisoners.
Home of William Jewell College.