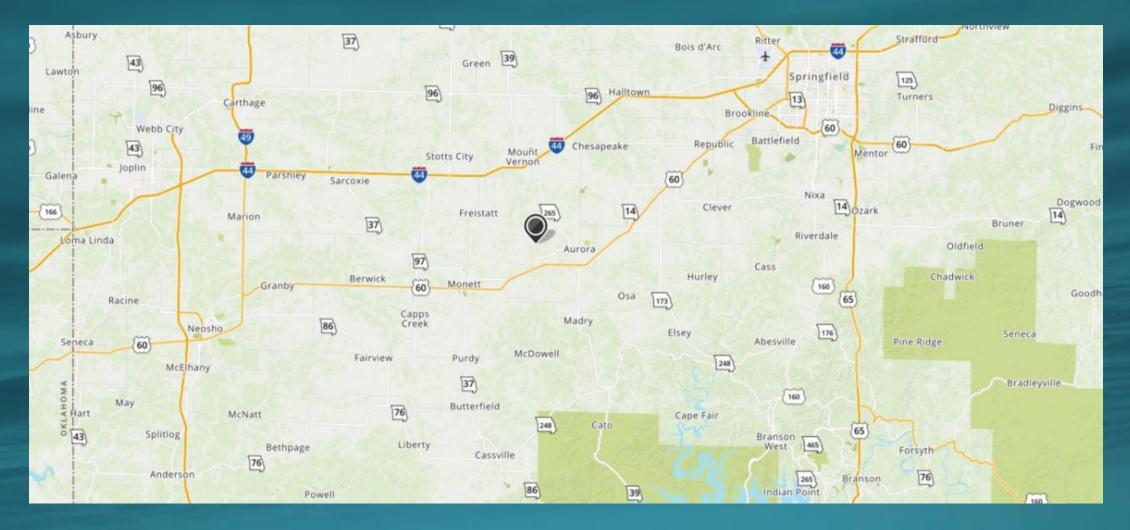

### Greg Reichert Classification Presentation

1/9/2020



#### The highlights & lowlights of my hometown:

 It is the second oldest incorporated town west of the Mississippi River.
Joseph Smith, first president & prophet of the Mormon Church was held as a prisoner there in 1839 before westward trek.
First successful daylight bank robbery in 1866 – James/Younger gang.
From 1943-45, home of German/Italian
POW camp housing 600 prisoners.
Home of William Jewell College.







### Origins – Brunswick, MO





### Origins – Verona, MO



## Family







## Fanne















# Sports

### tod











Bin port Bin port Bin port Bin por 243 out 244 part Bin port Bin port 244 6200 Bin port Bin port Bin port Bin port Bin port Bin port









## Sports



Northland Clay County EDC Career

## Career

















## Career



### 2010 April

### Thanks for letting me share. Questions?