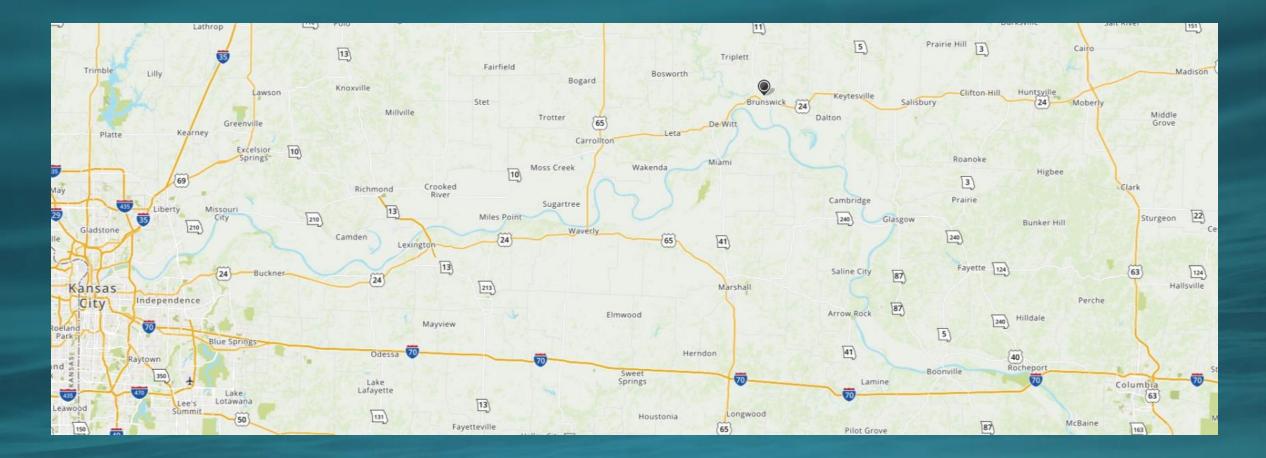

### Greg Reichert Classification Presentation

1/9/2020



#### The highlights & lowlights of my hometown:

 It is the second oldest incorporated town west of the Mississippi River.
Joseph Smith, first president & prophet of the Mormon Church was held as a prisoner there in 1839 before westward trek.
First successful daylight bank robbery in 1866 – James/Younger gang.
From 1943-45, home of German/Italian
POW camp housing 600 prisoners.
Home of William Jewell College.







### Origins – Brunswick, MO





### Origins – Verona, MO



## Family







## Fanne















# Sports

### tod











Bin port Bin port Bin port Bin por 243 out 244 part Bin port Bin port 244 6200 Bin port Bin port Bin port Bin port Bin port Bin port









## Sports



Northland Clay County EDC Career

## Career

















## Career



### 2010 April

### Thanks for letting me share. Questions?