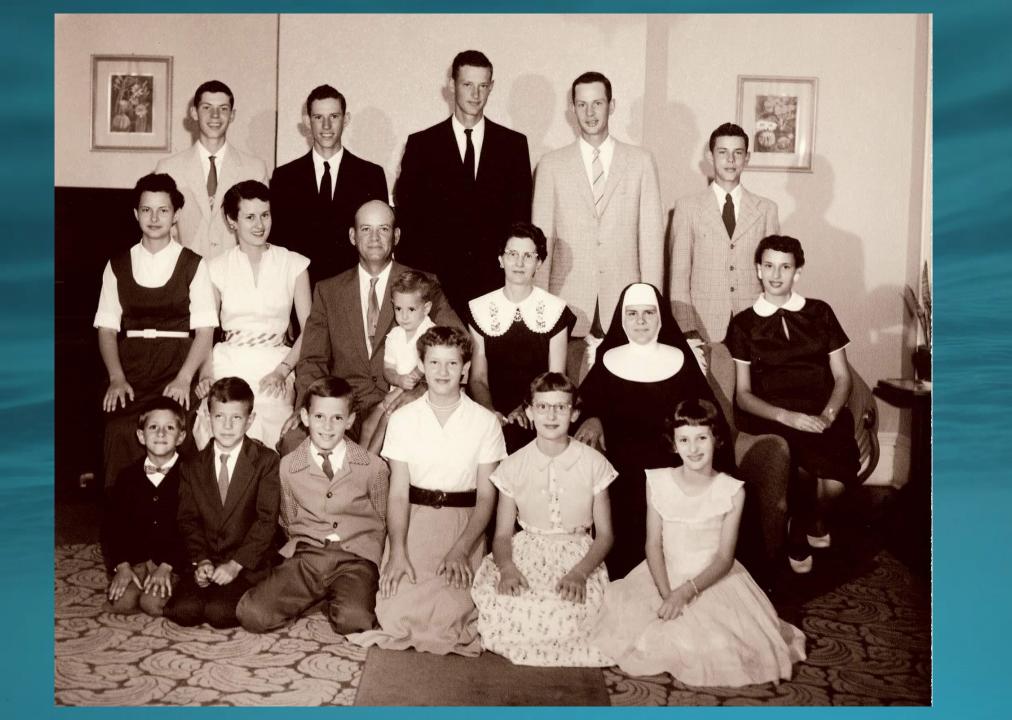

### Greg Reichert Classification Presentation

1/9/2020



#### The highlights & lowlights of my hometown:

 It is the second oldest incorporated town west of the Mississippi River.
Joseph Smith, first president & prophet of the Mormon Church was held as a prisoner there in 1839 before westward trek.
First successful daylight bank robbery in 1866 – James/Younger gang.
From 1943-45, home of German/Italian
POW camp housing 600 prisoners.
Home of William Jewell College.







### Origins – Brunswick, MO





### Origins – Verona, MO



## Family







## Fanne















# Sports

### tod











Bin port Bin port Bin port Bin por 243 out 244 part Bin port Bin port 244 6200 Bin port Bin port Bin port Bin port Bin port Bin port









## Sports



Northland Clay County EDC Career

## Career

















## Career



### 2010 April

### Thanks for letting me share. Questions?