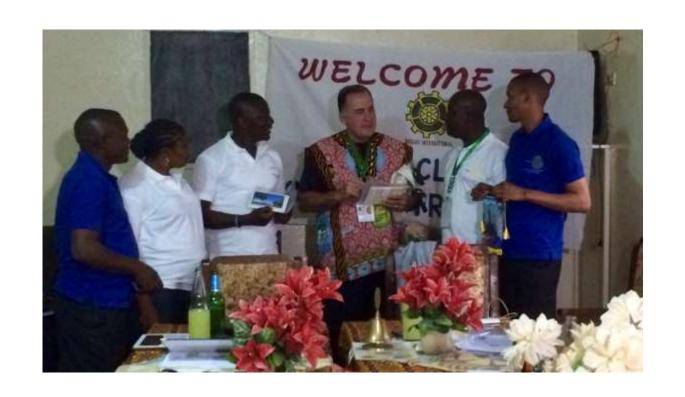

tennial Committees**

The following committees exist today to support the project:

- Riverside International Friendship Gardens Committee
- Fundraising Committee
- Social, Event Dedication & Party Committee
- Volunteer Committee
- Art Committee
- History Committee
- Marketing / Media Committee



















# Raffia Palms TOTAL STATE









#### A Collaborative Venture

- La Crosse-area Rotary Clubs
- International Friendship Garden (La Crosse Sister Cities)
- Others:

- La Crosse Friends of Cameroon
- The Franciscan Sisters of Perpetual Adoration
- City of La Crosse

- 65 donors from the Downtown Club.
- \$82,530 raised to date

## Our Efforts Go Beyond Symbolism





### Cameroon in Crisis...Our Response



#### So how does this connect with the

#### Centennial Rotary Project?