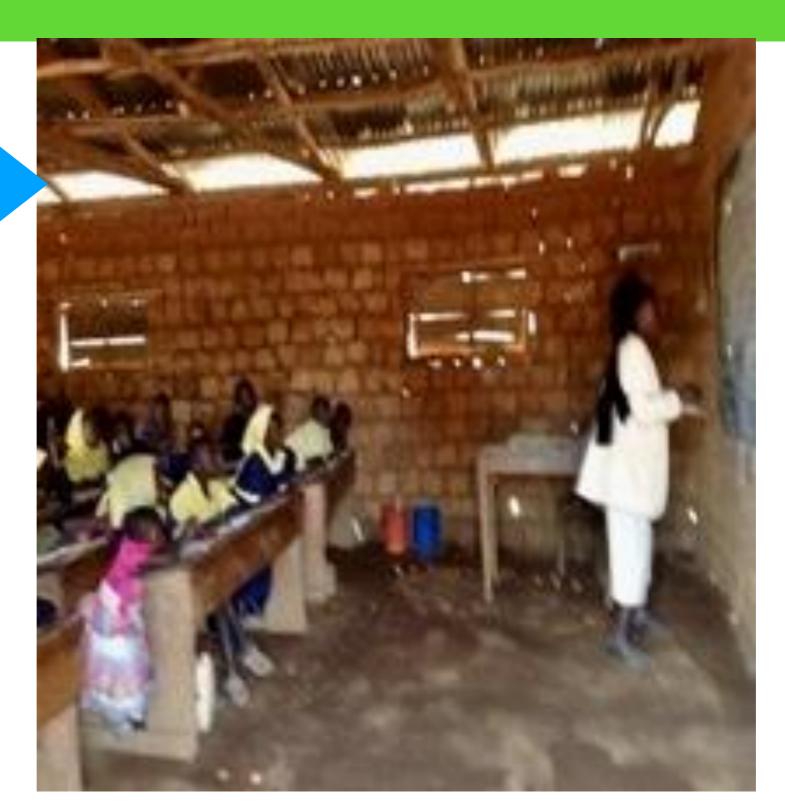

#### Visit to Schools

- Presbyterian Primary School Dzeng (Kumbo)
- Islamic Primary School of Kumbo
- Government Primary School Ntoungha (Babadjou)