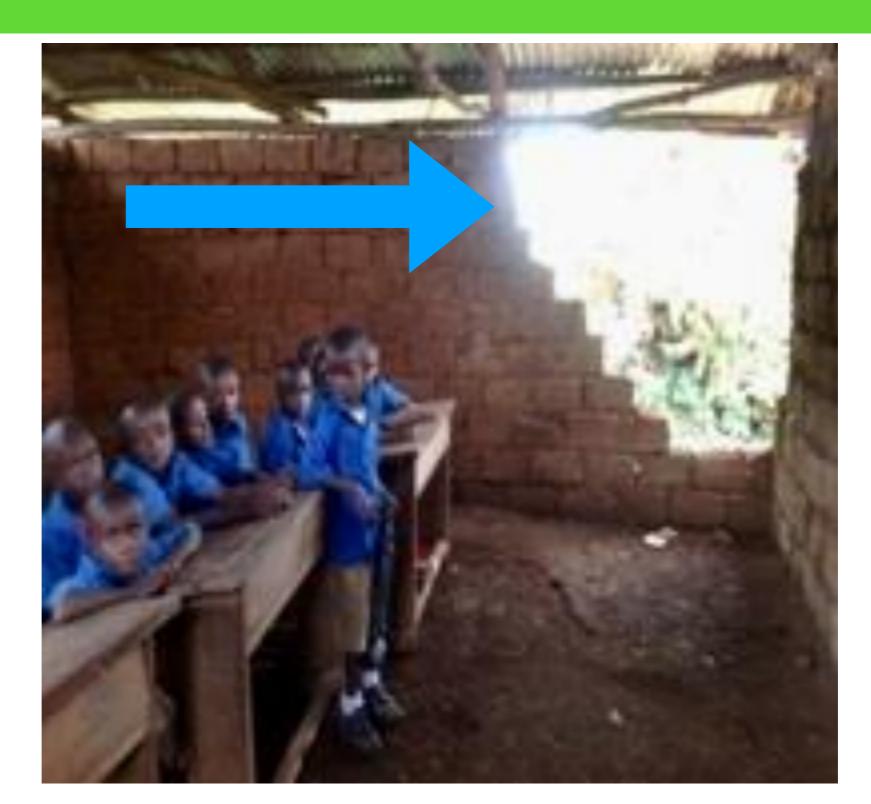

#### Visit to Schools

- Presbyterian Primary School Dzeng (Kumbo)
- Islamic Primary School of Kumbo
- Government Primary School Ntoungha (Babadjou)

#### Partnership - Mobile Library

- Refurbish 18 classrooms and 3 libraries
- Provide or restore windows and doors
- Cement floors throughout
- repair/replace roofs and interior ceilings
- Address drainage problems
- Provide training for teachers and librarians on facilities
- Cost: \$100,289.00