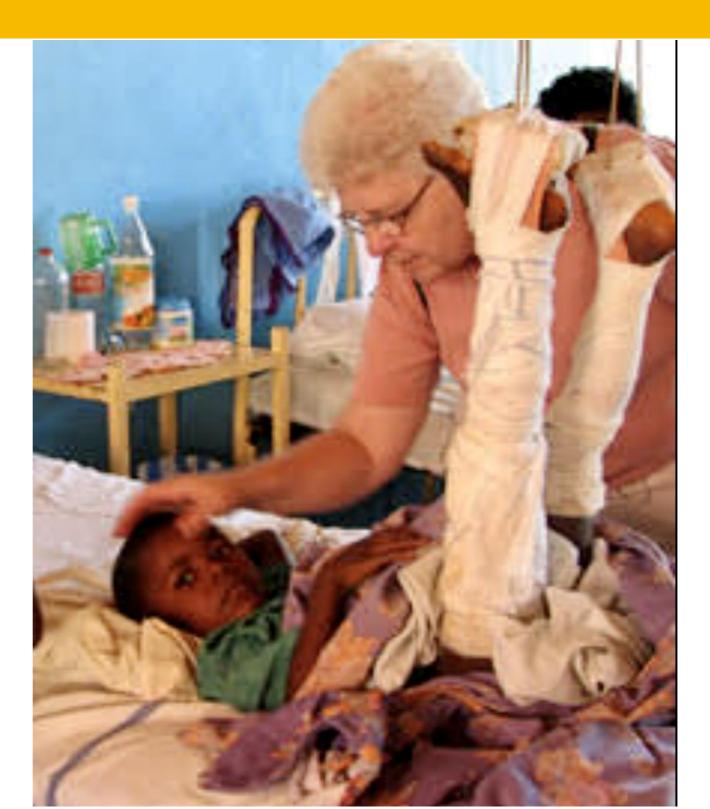

#### **Cameroon Schools Renovation Project**



#### The Culture of Cameroon



#### Kumbo and Surrounding Natural Beauty



## Friendships



# Friendships



#### The Mission to Help the People of Cameroon



### **Common Venture**



### Friendships



#### Partnerships - Mobile Library



## Mobile Library - Community Meeting



#### Visit to Schools



- Presbyterian Primary School Dzeng (Kumbo)
- Islamic Primary School of Kumbo
- Government Primary School Ntoungha (Babadjou)

#### Partnership - Mobile Library













- Refurbish 18 classrooms and 3 libraries
- Provide or restore windows and doors
- Cement floors throughout
- repair/replace roofs and interior ceilings
- Address drainage problems
- Provide training for teachers and librarians on facilities
- Cost: \$100,289.00

## **Pledged Support from Rotary**

- Kumbo Rotary Club
- Central African Rotary District 9150
- Toledo Ohio Rotary Club
- Caledonia Rotary Club
- Minneapolis Rotary Club
- Prior Lake, Minnesota
- Brea, Californ