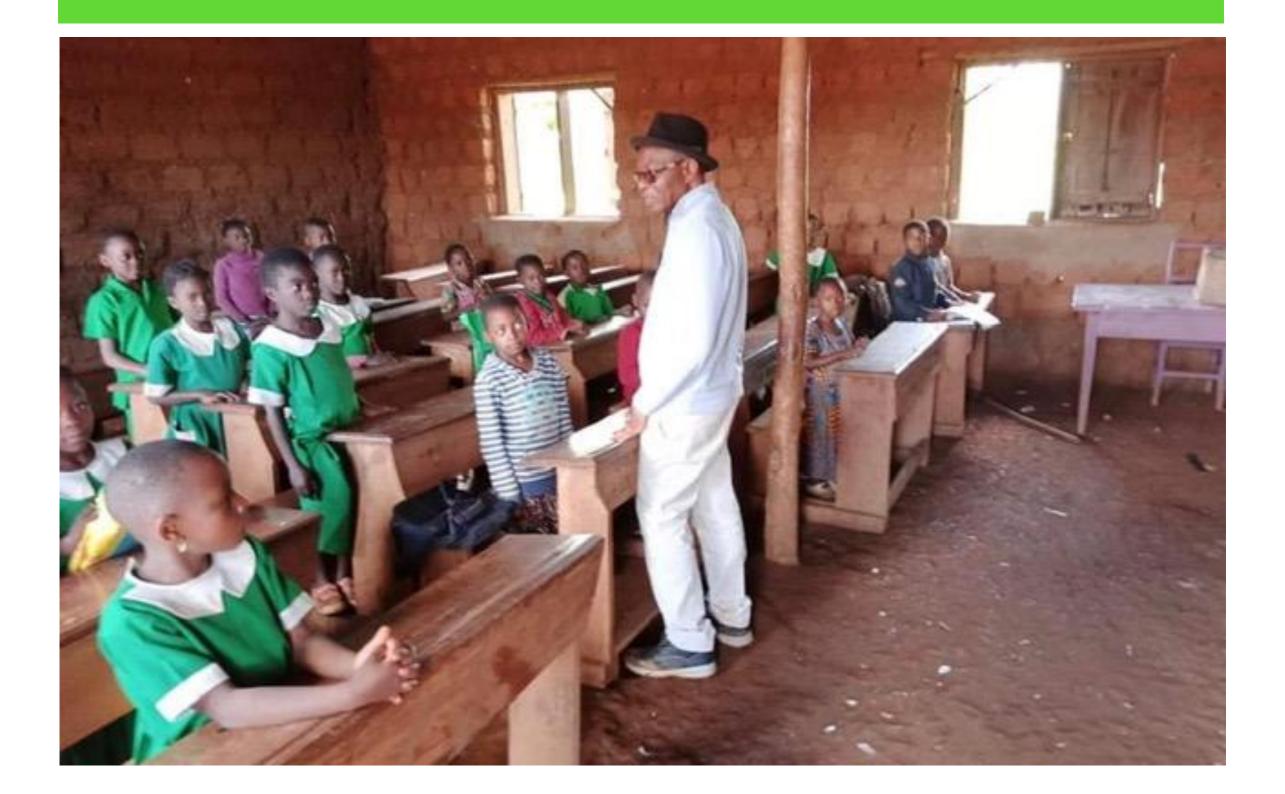

#### Visit to Schools

- Presbyterian Primary School Dzeng (Kumbo)
- Islamic Primary School of Kumbo
- Government Primary School Ntoungha (Babadjou)