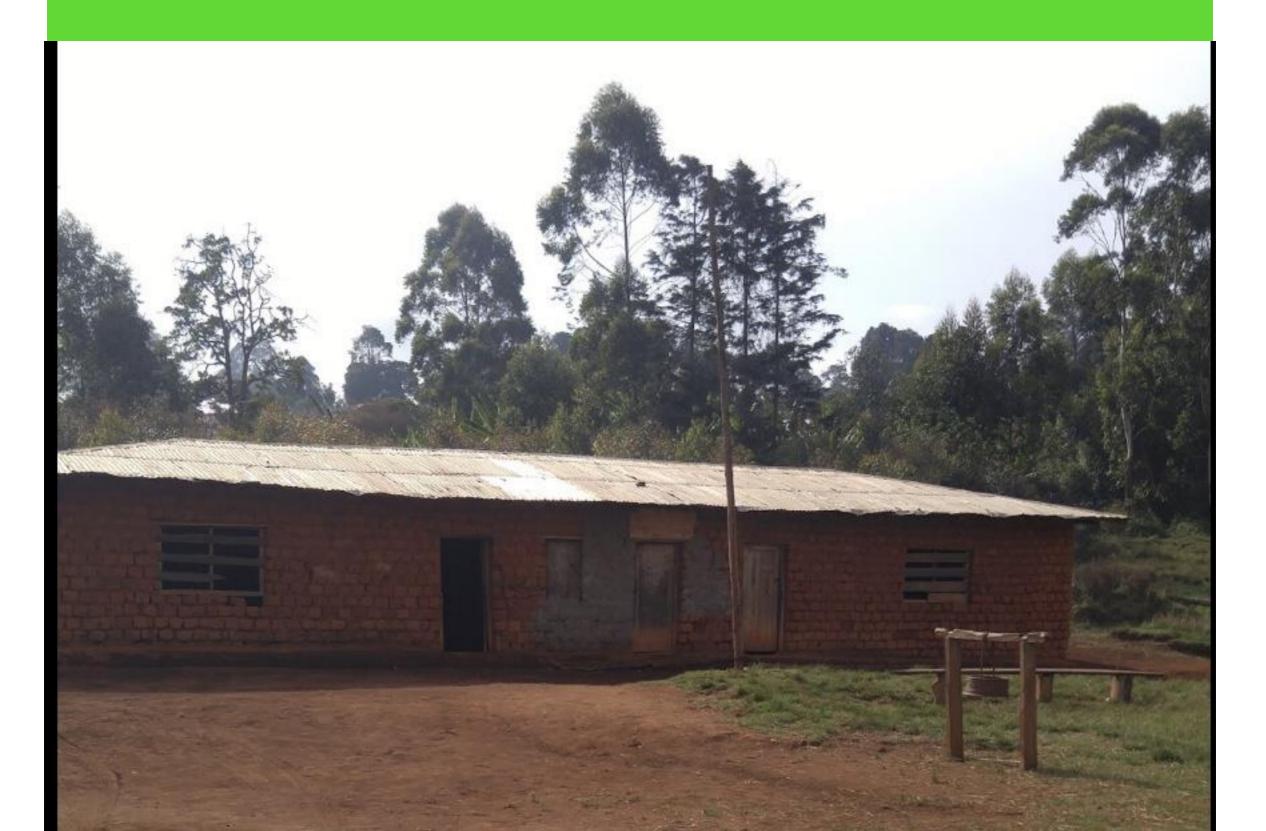

#### Visit to Schools

- Presbyterian Primary School Dzeng (Kumbo)
- Islamic Primary School of Kumbo
- Government Primary School Ntoungha (Babadjou)

#### Partnership - Mobile Library

- Refurbish 18 classrooms and 3 libraries
- Provide or restore windows and doors
- Cement floors throughout
- repair/replace roofs and interior ceilings
- Address drainage problems
- Provide training for teachers and librarians on facilities
- Cost: \$100,289.00