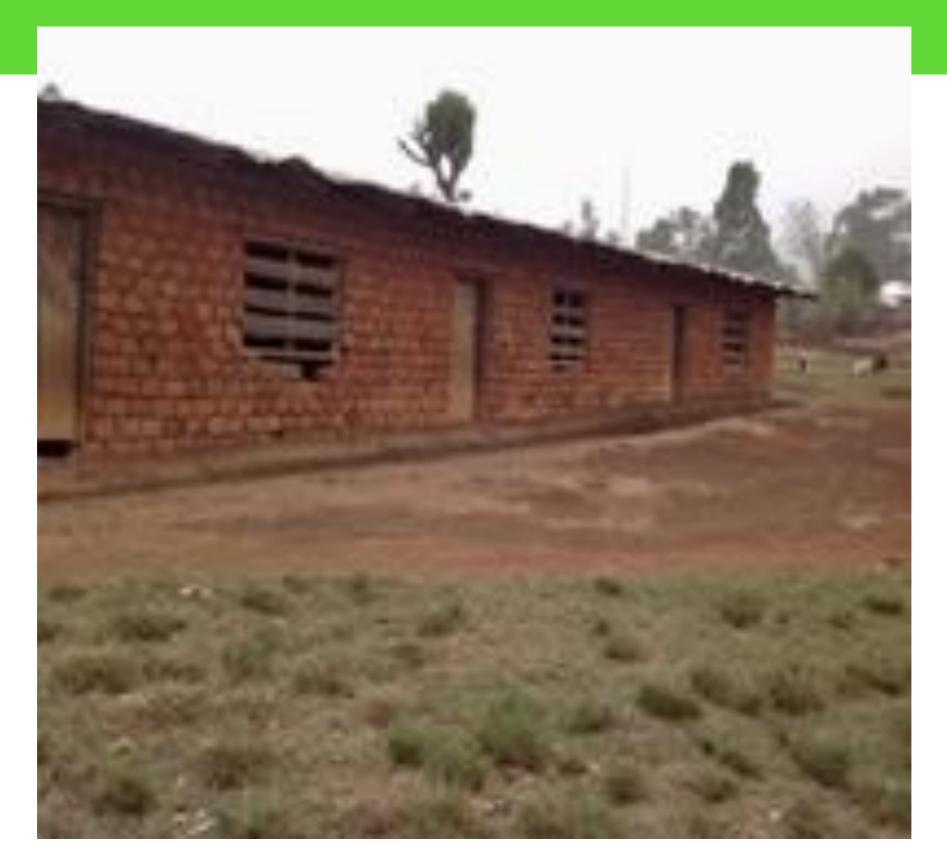

#### Visit to Schools

- Presbyterian Primary School Dzeng (Kumbo)
- Islamic Primary School of Kumbo
- Government Primary School Ntoungha (Babadjou)

#### Partnership - Mobile Library

- Refurbish 18 classrooms and 3 libraries
- Provide or restore windows and doors
- Cement floors throughout
- repair/replace roofs and interior ceilings
- Address drainage problems
- Provide training for teachers and librarians on facilities
- Cost: \$100,289.00