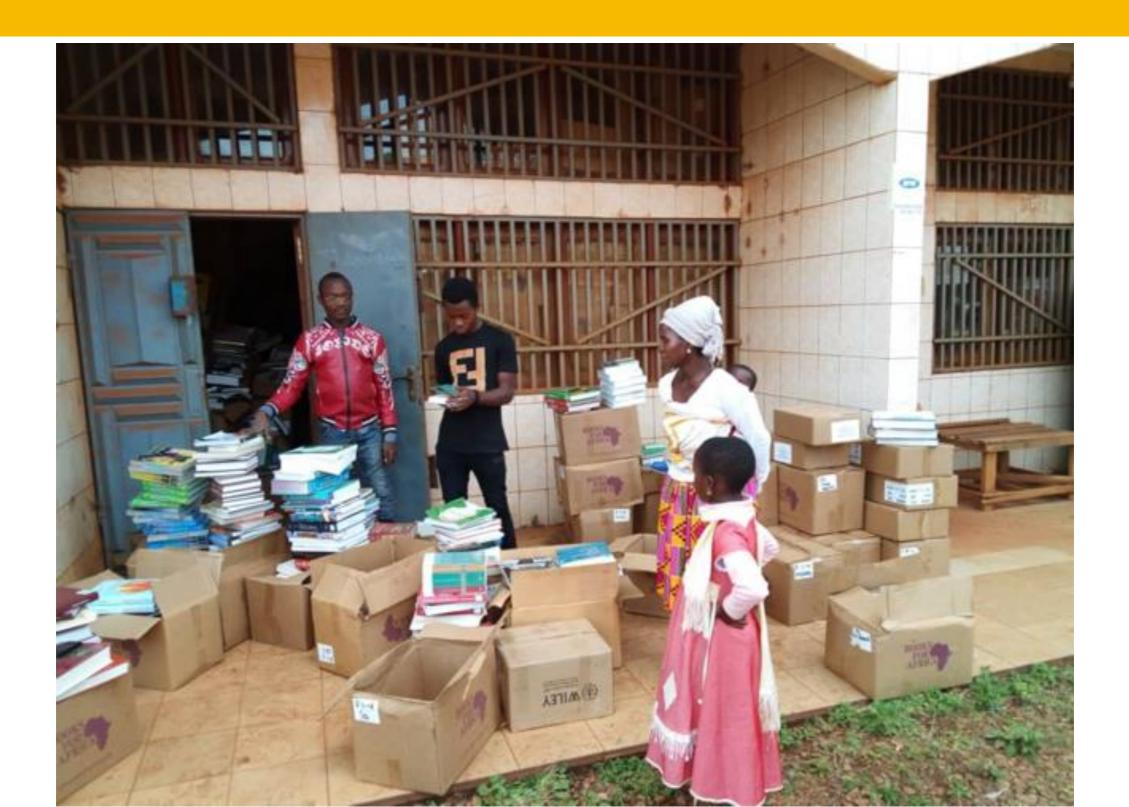

#### **Cameroon Schools Renovation Project**



#### The Culture of Cameroon



#### Kumbo and Surrounding Natural Beauty



## Friendships



# Friendships



#### The Mission to Help the People of Cameroon



### **Common Venture**



### Friendships



#### Partnerships - Mobile Library



## Mobile Library - Community Meeting



#### Visit to Schools



- Presbyterian Primary School Dzeng (Kumbo)
- Islamic Primary School of Kumbo
- Government Primary School Ntoungha (Babadjou)

#### Partnership - Mobile Library













- Refurbish 18 classrooms and 3 libraries
- Provide or restore windows and doors
- Cement floors throughout
- repair/replace roofs and interior ceilings
- Address drainage problems
- Provide training for teachers and librarians on facilities
- Cost: \$100,289.00

## **Pledged Support from Rotary**

- Kumbo Rotary Club
- Central African Rotary District 9150
- Toledo Ohio Rotary Club
- Caledonia Rotary Club
- Minneapolis Rotary Club
- Prior Lake, Minnesota
- Brea, California Rotary Club



## **Rotary Support Needed**

- La Crosse Downtown Rotary contribution \$25,000 to \$30,000 (Local Funds Raised Thus Far - Up To \$15,000)
- Matching funds from District #6250
- Matching funds from Rotary International



#### Here's How You Can Help!

#### How to Give:

#### **By Check**

Paya